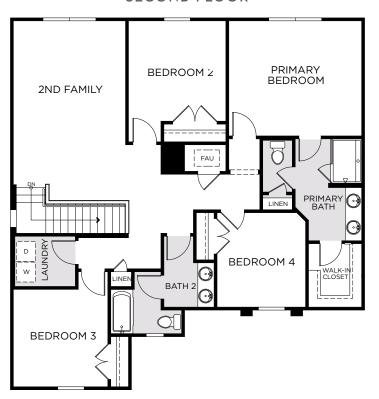

2,560 Square Feet • 2-Car Garage 4 Bedrooms • 2.5 Baths

#### SECOND FLOOR

**GUEST SUITE** 

AT ELEVATION 1

OPTIONAL BEDROOM 5 AND 2ND FAMILY ROOM