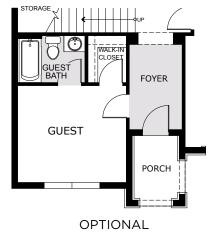

#### SECOND FLOOR

**GUEST SUITE** 

AT ELEVATION 1

OPTIONAL BEDROOM 5 AND 2ND FAMILY ROOM