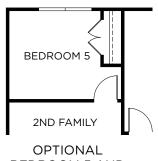

#### SECOND FLOOR

**GUEST SUITE** 

AT ELEVATION 1

OPTIONAL BEDROOM 5 AND 2ND FAMILY ROOM