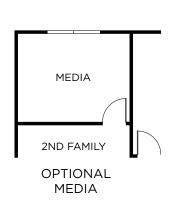

#### SECOND FLOOR

**GUEST SUITE** 

AT ELEVATION 1

OPTIONAL BEDROOM 5 AND 2ND FAMILY ROOM