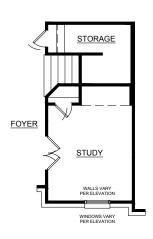

### Concept 2795

2,795 Square Feet • 3 Bedrooms • 2.5 Baths • 2-Car Garage

OPTIONAL BEDROOM 4 W/ BATH 3
ILO FLEX AND POWDER

OPTIONAL STUDY ILO DINING ROOM

OPTIONAL PRIMARY RETREAT ILO DINING ROOM

OPTIONAL STUDY
ILO FLEX ROOM