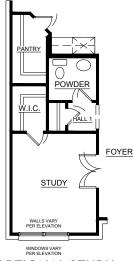

### Redden Farms - Classic Series

### Concept 2795

2,795 Square Feet • 3 Bedrooms • 2.5 Baths • 2-Car Garage

OPTIONAL BEDROOM 4 W/ BATH 3
ILO FLEX AND POWDER

OPTIONAL STUDY ILO DINING ROOM

OPTIONAL PRIMARY RETREAT ILO DINING ROOM

OPTIONAL STUDY
ILO FLEX ROOM