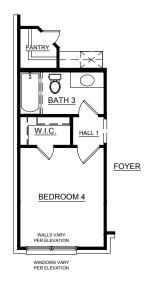

### Concept 2795

2,795 Square Feet • 3 Bedrooms • 2.5 Baths • 2-Car Garage

OPTIONAL BEDROOM 4 W/ BATH 3
ILO FLEX AND POWDER

OPTIONAL STUDY ILO DINING ROOM

OPTIONAL PRIMARY RETREAT ILO DINING ROOM

OPTIONAL STUDY
ILO FLEX ROOM