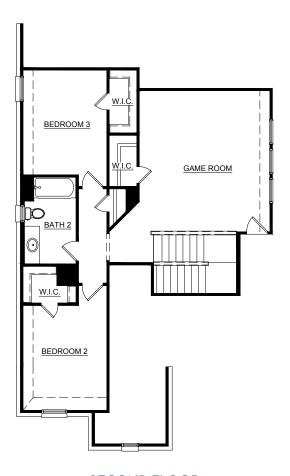

## Concept 2795

2,795 Square Feet • 3 Bedrooms • 2.5 Baths • 2-Car Garage

**FIRST FLOOR** 

**SECOND FLOOR** 