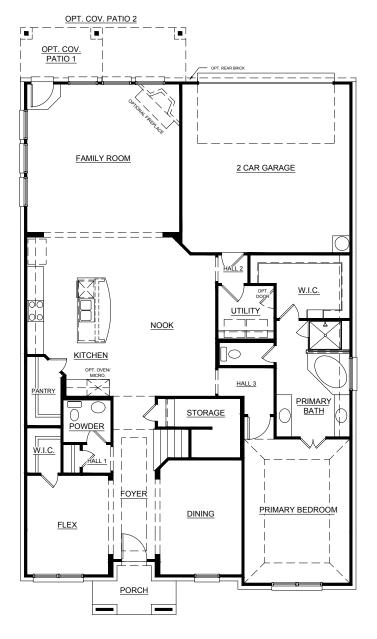

## Concept 2795

2,795 Square Feet • 3 Bedrooms • 2.5 Baths • 2-Car Garage

**FIRST FLOOR** 

**SECOND FLOOR** 

### Concept 2795

2,795 Square Feet • 3 Bedrooms • 2.5 Baths • 2-Car Garage

OPTIONAL BEDROOM 4 W/ BATH 3
ILO FLEX AND POWDER

OPTIONAL STUDY ILO DINING ROOM

OPTIONAL PRIMARY RETREAT ILO DINING ROOM

OPTIONAL STUDY
ILO FLEX ROOM