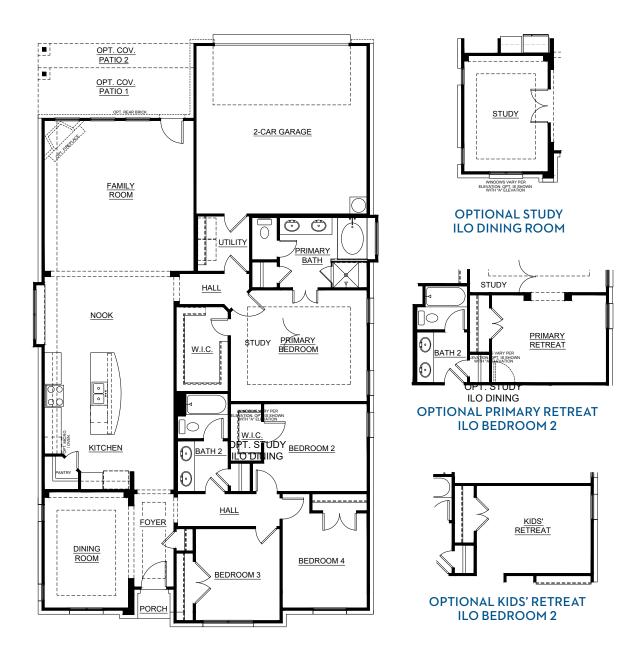

nities and community/neighborhood information are subject to change without notice or obligation. Square footage is approximate. Floor plans, renderings and site maps are for representational purposes only, subject to change and not to scale. Homes shown do not represent actual homesites. Please see the actual purchase agreement for additional information, disclosures and disclaimers relating to your home and its features. Individual energy costs or savings. All rights reserved and strictly enforced. This is not an offering where prohibited by law. No information contained herein shall be deemed to constitute a representation or warranty of any kind. Please consult a Landsea Homes sales representative for details.



# Concept 2129

2,128 Square Feet • 4 Bedrooms • 2 Baths • 2-Car Garage



#### 352 Pasture Drive, Midlothian, TX 76065 . (469) 609-1652

© 2024 Landsea Homes US Corporation. LANDSEA\* and LIVE IN YOUR ELEMENT\* are federally registered trademarks of Landsea. Plans, terms, pricing, square footage, product information, features, promotions, amenities and community/neighborhood information are subject to change without notice or obligation. Square footage is approximate. Floor plans, renderings and site maps are for representational purposes only, subject to change and not to scale. Homes shown do not represent actual homesites. Please see the actual purchase agreement for additional information, disclosures and disclaimers relating to your home and its features. Individual energy costs or savings. All rights reserved and strictly enforced. This is not an offerin