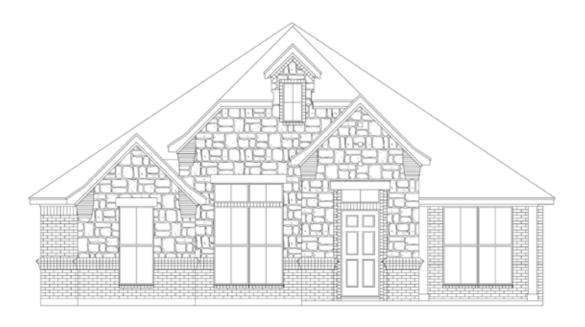

## Redden Farms - Classic Series

# Concept 1958

1,958 Square Feet • 3 Bedrooms • 2 Baths • 2-Car Garage