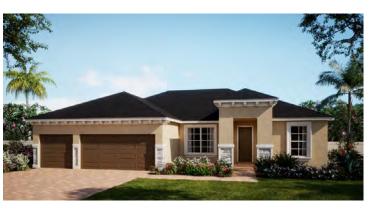

## BRIELLA

2,246 Square Feet | 3 Bedrooms | 3 Baths | 3-Car Garage

ELEVATION 12 - MEDITERRANEAN

ELEVATION 12 - MEDITERRANEAN WITH STONE

ELEVATION 10 - TRADITIONAL

**ELEVATION 2 - FRENCH COUNTRY** 