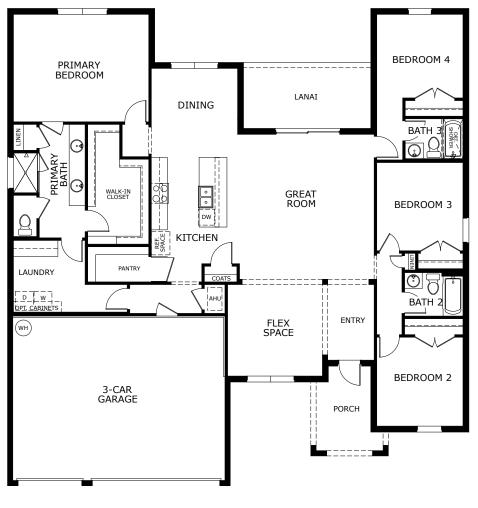

## BRIELLA

2,246 Square Feet | 3 Bedrooms | 3 Baths | 3-Car Garage

ELEVATION 12 - MEDITERRANEAN

ELEVATION 12 - MEDITERRANEAN WITH STONE

ELEVATION 10 - TRADITIONAL

**ELEVATION 2 - FRENCH COUNTRY** 