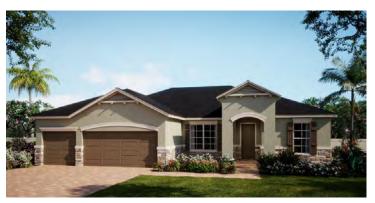

## BRIELLA

2,246 Square Feet | 3 Bedrooms | 3 Baths | 3-Car Garage

ELEVATION 12 - MEDITERRANEAN

ELEVATION 12 - MEDITERRANEAN WITH STONE

ELEVATION 10 - TRADITIONAL

**ELEVATION 2 - FRENCH COUNTRY** 