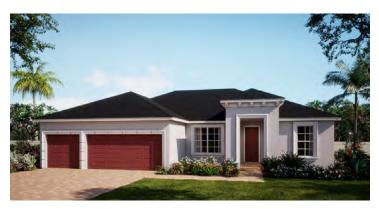

## BRIELLA

2,246 Square Feet | 3 Bedrooms | 3 Baths | 3-Car Garage

ELEVATION 12 - MEDITERRANEAN

ELEVATION 12 - MEDITERRANEAN WITH STONE

ELEVATION 10 - TRADITIONAL

**ELEVATION 2 - FRENCH COUNTRY** 