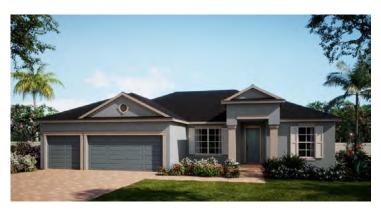

## BRIELLA

2,246 Square Feet | 3 Bedrooms | 3 Baths | 3-Car Garage

ELEVATION 12 - MEDITERRANEAN

ELEVATION 12 - MEDITERRANEAN WITH STONE

ELEVATION 10 - TRADITIONAL

**ELEVATION 2 - FRENCH COUNTRY** 