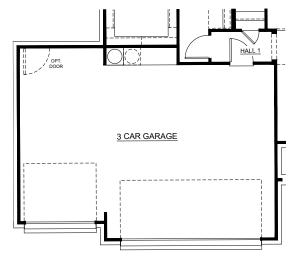

## Concept 2492

2,515 Square Feet • 3 Bedrooms • 2.5 Baths • 2-Car Garage

OPTIONAL 3-CAR GARAGE

OPTIONAL STUDY ILO FLEX ROOM

OPTIONAL BEDROOM 4 W/ BATH 3 ILO FLEX ROOM W/ POWDER ROOM

OPTIONAL STUDY ILO DINING ROOM