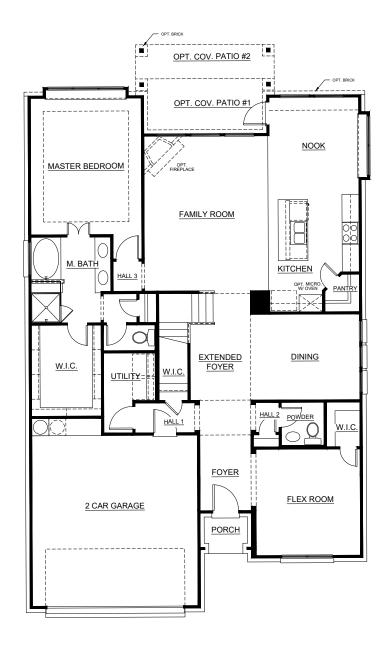

## Concept 2492

2,515 Square Feet • 3 Bedrooms • 2.5 Baths • 2-Car Garage

FIRST FLOOR SECOND FLOOR

1004 Norcross Court, Crowley, TX 76036 • (817) 203-3192

© 2024 Landsea Homes US Corporation, LANDSEA\* and LIVE IN YOUR ELEMENT\* are federally registered trademarks of Landsea. Plans, terms, pricing, square footage, product information, features, promotions, amenities