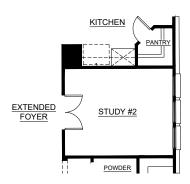

## Concept 2492

2,515 Square Feet • 3 Bedrooms • 2.5 Baths • 2-Car Garage

OPTIONAL 3-CAR GARAGE

OPTIONAL STUDY ILO FLEX ROOM

OPTIONAL BEDROOM 4 W/ BATH 3 ILO FLEX ROOM W/ POWDER ROOM

OPTIONAL STUDY ILO DINING ROOM