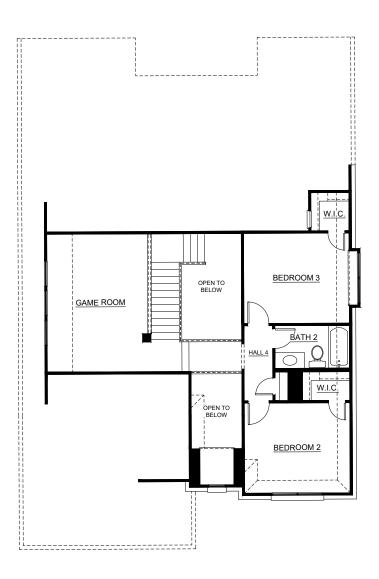

## Concept 2492

2,515 Square Feet • 3 Bedrooms • 2.5 Baths • 2-Car Garage

FIRST FLOOR SECOND FLOOR

1004 Norcross Court, Crowley, TX 76036 • (817) 203-3192

© 2024 Landsea Homes US Corporation, LANDSEA\* and LIVE IN YOUR ELEMENT\* are federally registered trademarks of Landsea. Plans, terms, pricing, square footage, product information, features, promotions, amenities