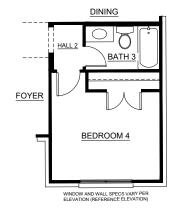

## Concept 2492

2,515 Square Feet • 3 Bedrooms • 2.5 Baths • 2-Car Garage

OPTIONAL 3-CAR GARAGE

OPTIONAL STUDY ILO FLEX ROOM

OPTIONAL BEDROOM 4 W/ BATH 3 ILO FLEX ROOM W/ POWDER ROOM

OPTIONAL STUDY ILO DINING ROOM