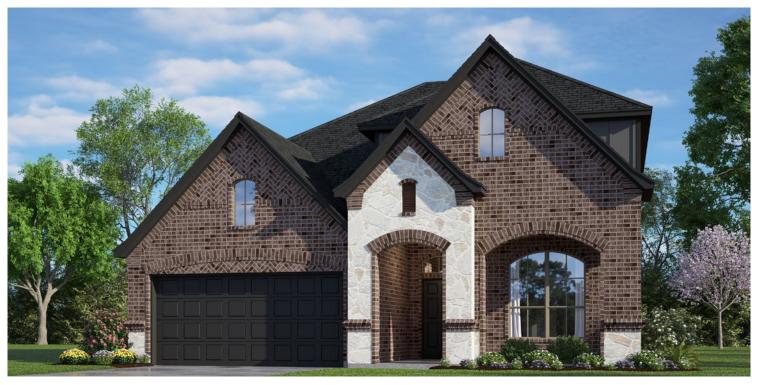

#### **Hunters Ridge**

# Concept 2492

2,515 Square Feet • 3 Bedrooms • 2.5 Baths • 2-Car Garage

**ELEVATION D - STONE** 

**ELEVATION A** 

**ELEVATION B** 

**ELEVATION C** 

**ELEVATION D** 

**ELEVATION A - STONE** 