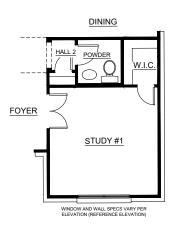

## Concept 2492

2,515 Square Feet • 3 Bedrooms • 2.5 Baths • 2-Car Garage

OPTIONAL 3-CAR GARAGE

OPTIONAL STUDY ILO FLEX ROOM

OPTIONAL BEDROOM 4 W/ BATH 3 ILO FLEX ROOM W/ POWDER ROOM

OPTIONAL STUDY ILO DINING ROOM