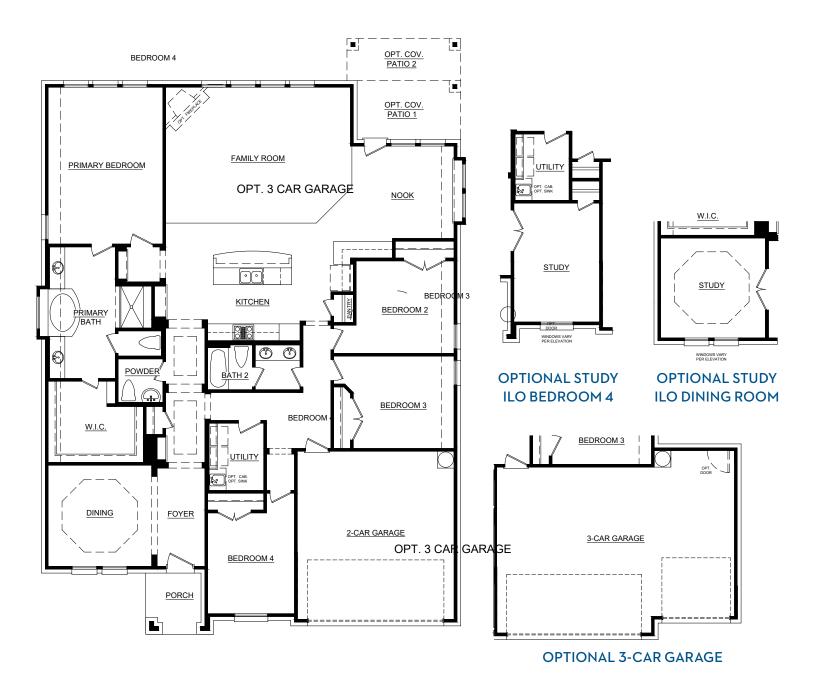

## Lovers Landing

Concept 2622

2,622 Square Feet • 4 Bedrooms • 2.5 Baths • 2-Car Garage

 $\bigcirc$ 