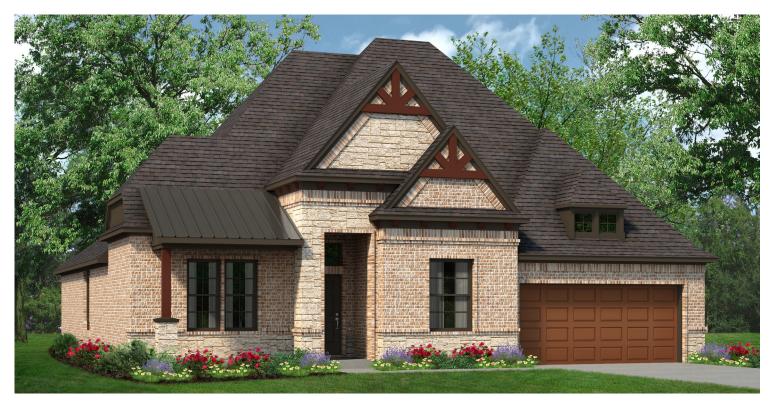

## Concept 2622

2,622 Square Feet • 4 Bedrooms • 2.5 Baths • 2-Car Garage

**ELEVATION E - STONE** 

**ELEVATION A** 

ELEVATION B

ELEVATION C

**ELEVATION A - STONE** 

**ELEVATION B - STONE** 

**ELEVATION C - STONE** 

**ELEVATION D - STONE** 

**ELEVATION D** 

## Lovers Landing

Concept 2622

2,622 Square Feet • 4 Bedrooms • 2.5 Baths • 2-Car Garage

 $\bigcirc$ 