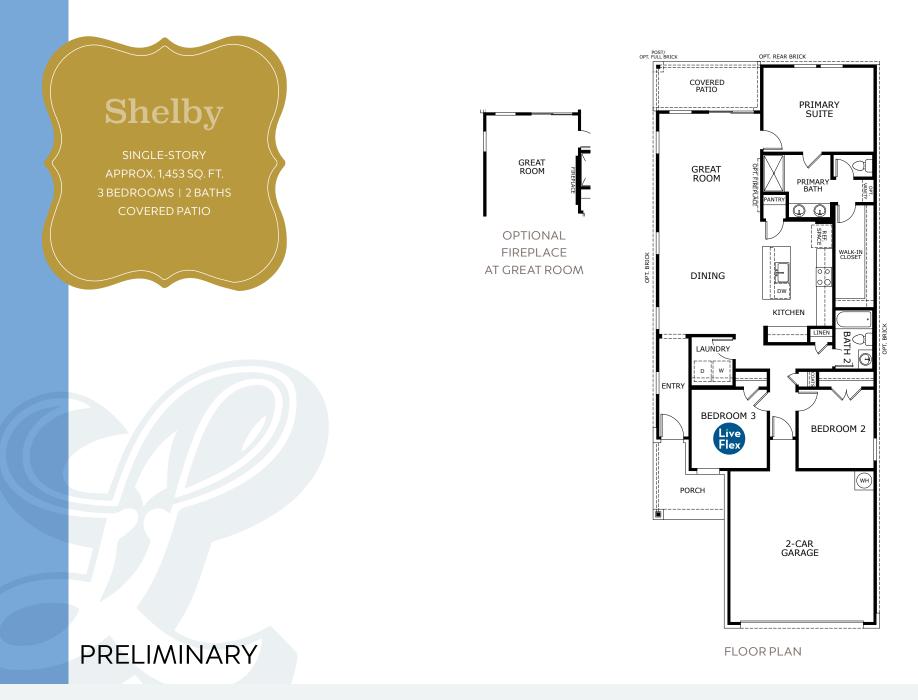

## Shelby

SINGLE-STORY APPROX. 1,453 SQ. FT. 3 BEDROOMS | 2 BATHS COVERED PATIO

ELEVATION B

**ELEVATION F** 

ELEVATION G

L/NDSEA®

HOMES Live in your element\*