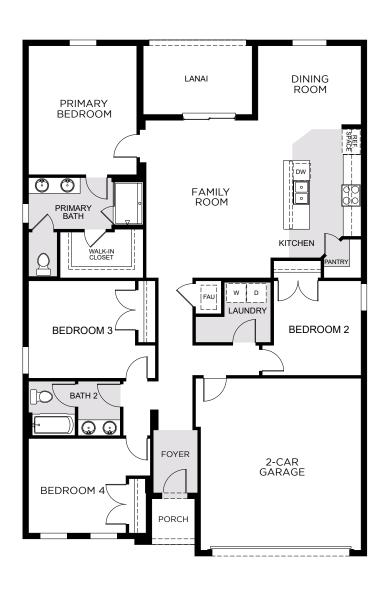

## **SELBY FLEX**

1,819 Square Feet • 4 Bedrooms • 2 Baths • 2-Car Garage

**ELEVATION 1 - STONE** 

**ELEVATION 2 - STONE** 

**ELEVATION 2 - STUCCO** 

**ELEVATION 3 - STONE** 

**ELEVATION 3 - STUCCO** 

**ELEVATION 3 - HARDIE** 

## **SELBY FLEX**

1,819 Square Feet • 4 Bedrooms • 2 Baths • 2-Car Garage