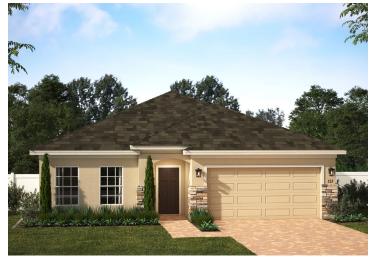

## **SELBY FLEX**

1,819 Square Feet • 4 Bedrooms • 2 Baths • 2-Car Garage

**ELEVATION 1 - STONE** 

**ELEVATION 2 - STONE** 

**ELEVATION 2 - STUCCO** 

**ELEVATION 3 - STONE** 

**ELEVATION 3 - STUCCO** 

**ELEVATION 3 - HARDIE** 