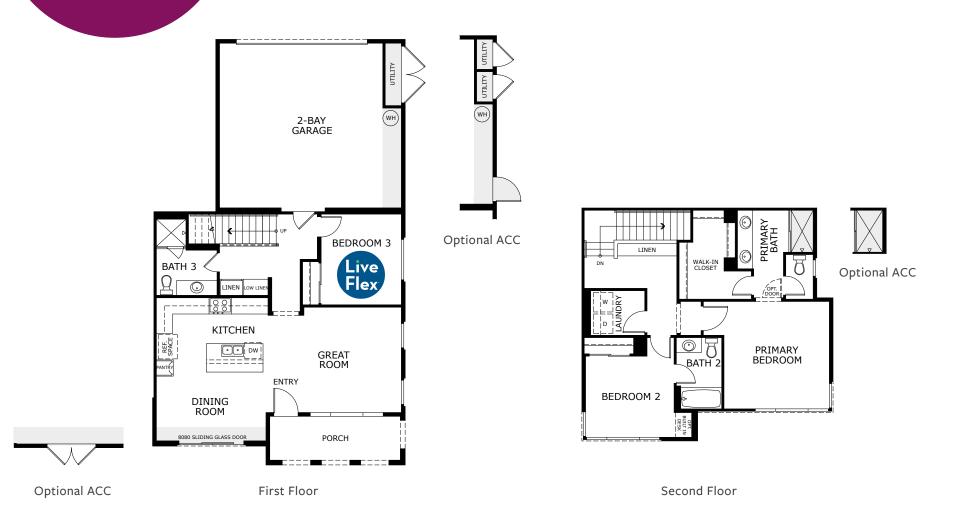

## rubi

## www.landseahomes.com/southern-california/rubi

## Haven Ave. North of E. Sweet Bay Way, Ontario, CA 91761

© 2023 Landsea Homes. LANDSEA® and LIVE IN YOUR ELEMENT® are federally registered trademarks of Landsea. Bedroom(s) marked with LiveFlex <sup>TM</sup> are eligible for the LiveFlex optional program for an additional cost. You may select one (i) bedroom marked with LiveFlex for the program and pick your preferred package of options for that room. Plans, pricing, product information, features, LiveFlex options, amenities and community/heighborhood information are subject to change without notice or obligation. Photographs, renderings, virtual tours and floor plans are for representational purposes only and may not reflect the exact features or dimensions of your home or LiveFlex options. Augure footage is approximate. LiveFlex protects are for representation and some features or obligations shown may not be offered in your community. Please see the actual purchase agreement for additional information, disclosures and disclaimers relating to your home, its features and your LiveFlex options. All rights reserved and strictly enforced. This is not an offering where prohibited by law. No information contained herein shall be deemed to constitute a representation or warranty of any kind. Please consult a Landsea Homes sales representative for details. Landsea Real Estate California, Inc. CA DRE license #0000520.