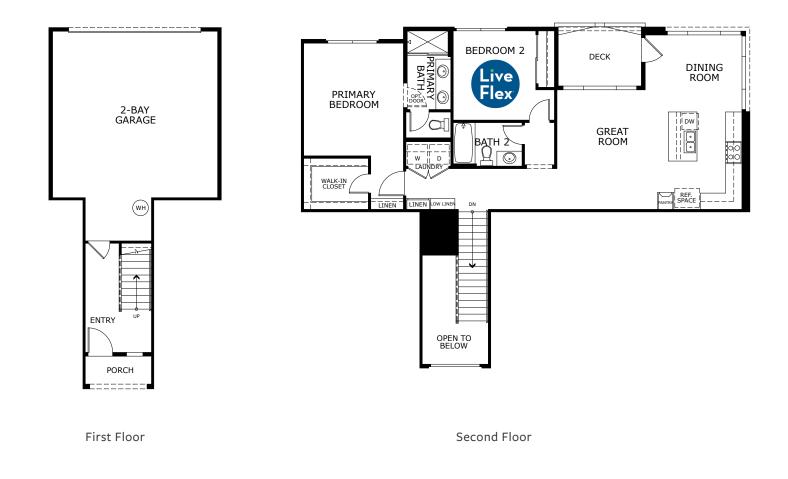

## Haven Ave. North of E. Sweet Bay Way, Ontario, CA 91761

© 2023 Landsea Homes. LANDSEA® and LIVE IN YOUR ELEMENT® are federally registered trademarks of Landsea. Bedroom(s) marked with LiveFlex<sup>™</sup> are eligible for the LiveFlex optional program for an additional cost. You may select one (i) bedroom marked with LiveFlex for the program and pick your preferred package of options for that room. Plans, pricing, product information, features, LiveFlex options, amenities and community/neighborhood information are subject to change without notice or obligation. Photographs, renderings, virtual tours and floor plans are for representational purposes only and may not reflect the exact features or dimensions of your home or LiveFlex options. Square footage is approximate. LiveFlex orgram and some features or options shown may not be offered in your community. Please see the actual purchase agreement for additional information, disclosures and disclaimers relating to your home, its features and you LiveFlex options. All rights reserved and strictly enforced. This is not an offering when prohibited by law. No information contained herein shall be deemed to constitute a representation or warranty of any kind. Please consult a Landsea Homes sales representative for details. Landsea Real Estate California, Inc. CA DRE license #02030520.