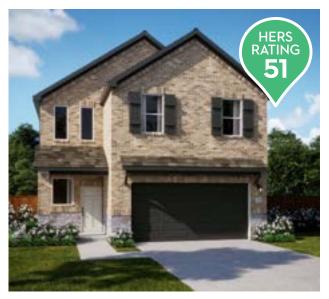

## Hailey

TWO-STORY APPROX. 1,905 SQ. FT. 3 BEDROOMS | 2.5 BATHS LOFT COVERED PATIO

ELEVATION B

ELEVATION C

## PRELIMINARY

ELEVATION F

ELEVATION G