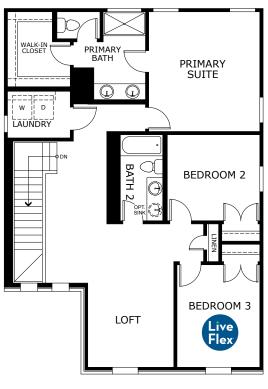

TWO-STORY APPROX. 1,905 SQ. FT. 3 BEDROOMS | 2.5 BATHS LOFT COVERED PATIO

PRELIMINARY

OPTIONAL BEDROOM IN LIEU OF LOFT

SECOND FLOOR

L/NDSEA®

HOMES Live in your element<sup>®</sup>

## Hailey

TWO-STORY APPROX. 1,905 SQ. FT. 3 BEDROOMS | 2.5 BATHS LOFT COVERED PATIO

ELEVATION B

ELEVATION C