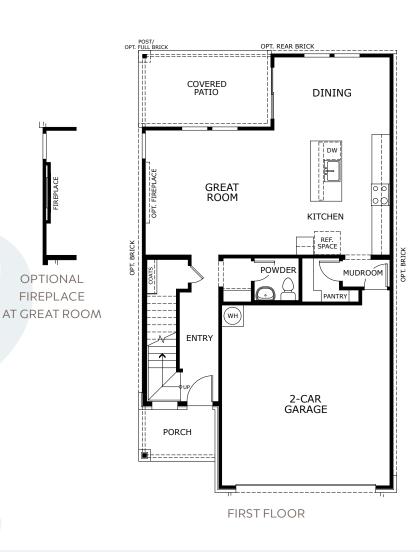

TWO-STORY APPROX. 1,905 SQ. FT. 3 BEDROOMS | 2.5 BATHS LOFT COVERED PATIO

PRELIMINARY

OPTIONAL BEDROOM IN LIEU OF LOFT

SECOND FLOOR

L/NDSEA®

HOMES Live in your element<sup>®</sup>

## Hailey

TWO-STORY APPROX. 1,905 SQ. FT. 3 BEDROOMS | 2.5 BATHS LOFT COVERED PATIO

ELEVATION B

ELEVATION C