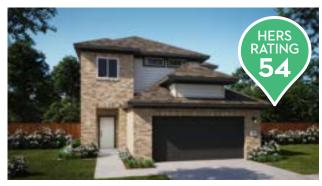

## Ella

TWO-STORY APPROX. 1,935 SQ. FT. 3 BEDROOMS | 2.5 BATHS PRIMARY SUITE ON 1ST FLOOR OPTIONAL OFFICE | LOFT COVERED PATIO

PRELIMINARY

ELEVATIONA

**ELEVATION A - STUCCO** 

**ELEVATION B** 

ELEVATION B - STONE