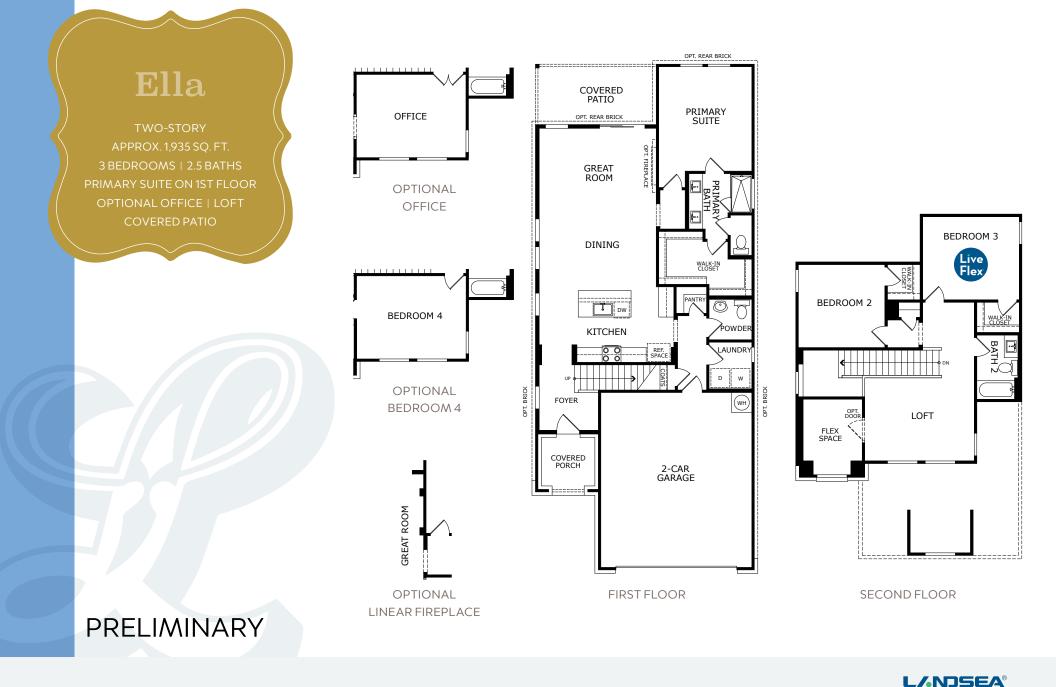

## Ella

TWO-STORY APPROX. 1,935 SQ. FT. 3 BEDROOMS | 2.5 BATHS PRIMARY SUITE ON 1ST FLOOR OPTIONAL OFFICE | LOFT COVERED PATIO

PRELIMINARY

ELEVATIONA

**ELEVATION A - STUCCO** 

**ELEVATION B** 

ELEVATION B - STONE