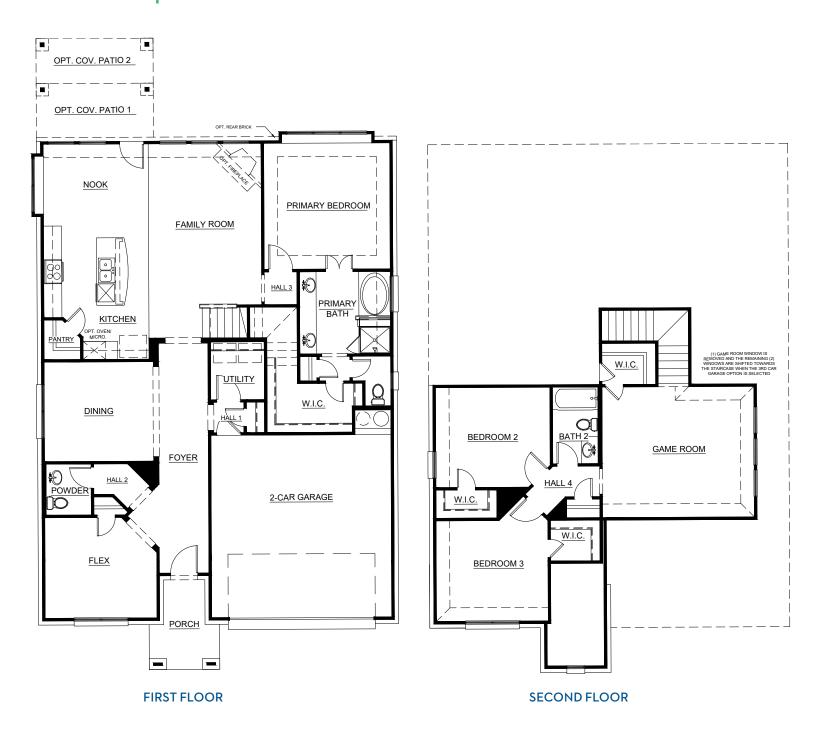

## Concept 2440

2,440 Square Feet • 3 Bedrooms • 2.5 Baths • 2-Car Garage

**ELEVATION D - STONE** 

**ELEVATION A** 

**ELEVATION A - STONE** 

**ELEVATION B** 

**ELEVATION B - STONE** 

ELEVATION C

# Concept 2440

2,440 Square Feet • 3 Bedrooms • 2.5 Baths • 2-Car Garage

### Concept 2440

2,440 Square Feet • 3 Bedrooms • 2.5 Baths • 2-Car Garage

OPTIONAL BEDROOM 4 W/ BATH 3 ILO FLEX ROOM W/ POWDER ROOM

OPTIONAL STUDY ILO FLEX ROOM

penties ject to stures. by law.

HOMES
Live in your element