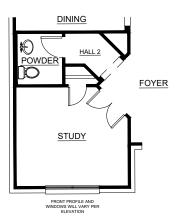

### Concept 2440

2,440 Square Feet • 3 Bedrooms • 2.5 Baths • 2-Car Garage

OPTIONAL BEDROOM 4 W/ BATH 3 ILO FLEX ROOM W/ POWDER ROOM

OPTIONAL STUDY ILO FLEX ROOM

penties ject to stures. by law.

HOMES
Live in your element