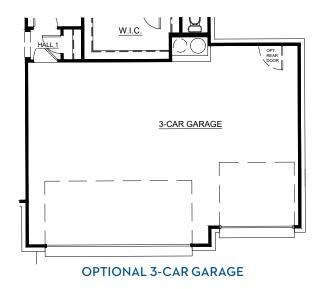

### Concept 2440

2,440 Square Feet • 3 Bedrooms • 2.5 Baths • 2-Car Garage

OPTIONAL BEDROOM 4 W/ BATH 3 ILO FLEX ROOM W/ POWDER ROOM

OPTIONAL STUDY ILO FLEX ROOM

penties ject to stures. by law.

HOMES
Live in your element