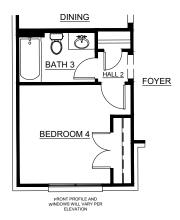

### Concept 2440

2,440 Square Feet • 3 Bedrooms • 2.5 Baths • 2-Car Garage

OPTIONAL BEDROOM 4 W/ BATH 3 ILO FLEX ROOM W/ POWDER ROOM

OPTIONAL STUDY ILO FLEX ROOM

penties ject to stures. by law.

HOMES
Live in your element