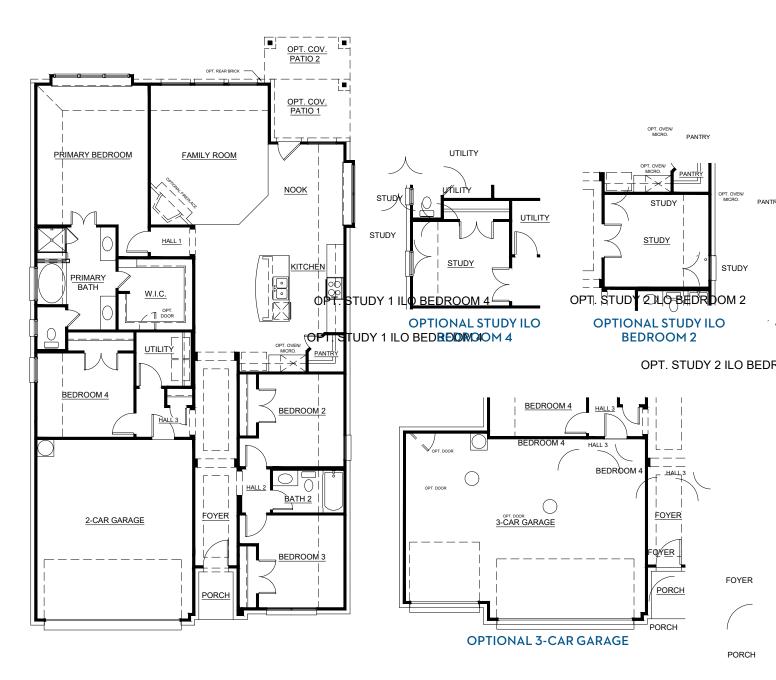

## Concept 1912

1,912 Square Feet • 4 Bedrooms • 2 Baths • 2-Car Garage

OPT. 3rd CAR GARAGE

OPT. 3rd CAR GARAGE