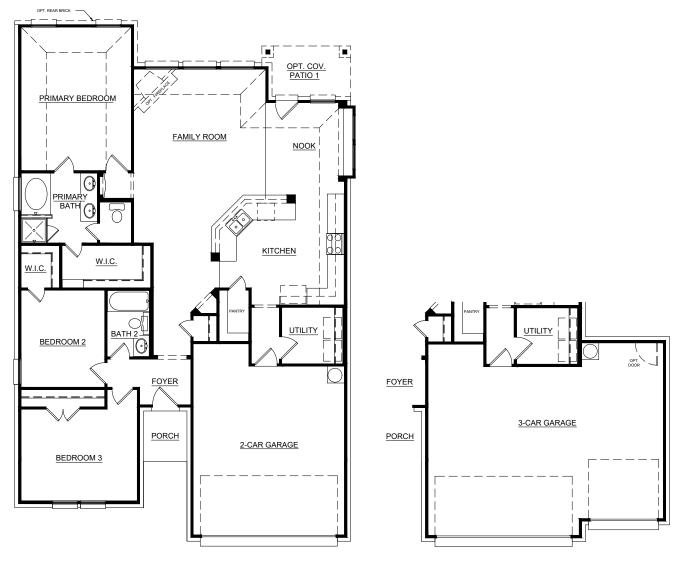

## Concept 1730

1,730 Square Feet • 3 Bedrooms • 2 Baths • 2-Car Garage

**OPTIONAL 3-CAR GARAGE** 