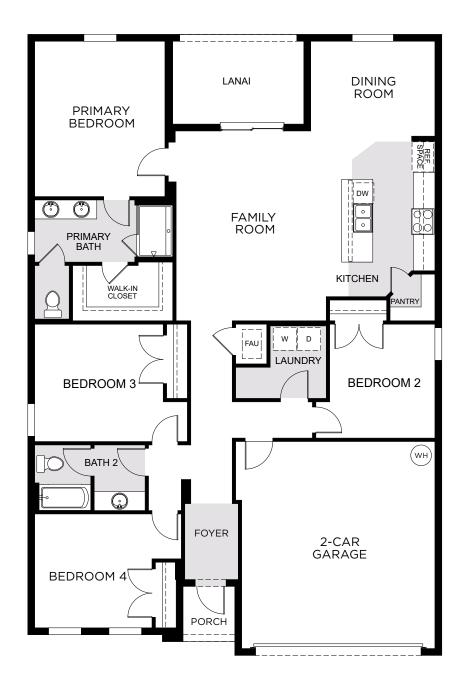

## SELBY FLEX

1,819 Square Feet • 4 Bedrooms • 2 Baths • 2-Car Garage

## **SELBY FLEX**

1,819 Square Feet • 4 Bedrooms • 2 Baths • 2-Car Garage

Elevation 3 - Hardie

Elevation 3 - Stucco

Elevation 1 - Stucco

Elevation 3 - Stone

Elevation 1 - Stone

Elevation 2 - Stone