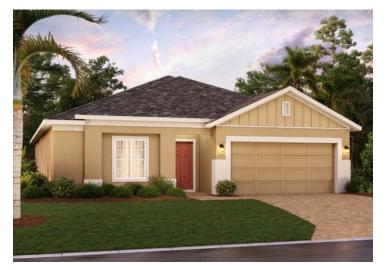

## **SELBY FLEX**

1,819 Square Feet • 4 Bedrooms • 2 Baths • 2-Car Garage

Elevation 3 - Hardie

Elevation 3 - Stucco

Elevation 1 - Stucco

Elevation 3 - Stone

Elevation 1 - Stone

Elevation 2 - Stone