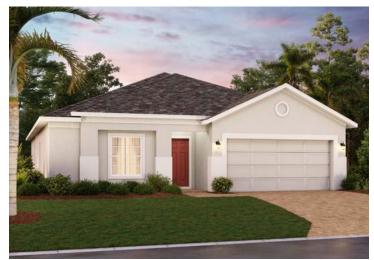

## **SELBY FLEX**

1,819 Square Feet • 4 Bedrooms • 2 Baths • 2-Car Garage

Elevation 3 - Hardie

Elevation 3 - Stucco

Elevation 1 - Stucco

Elevation 3 - Stone

Elevation 1 - Stone

Elevation 2 - Stone