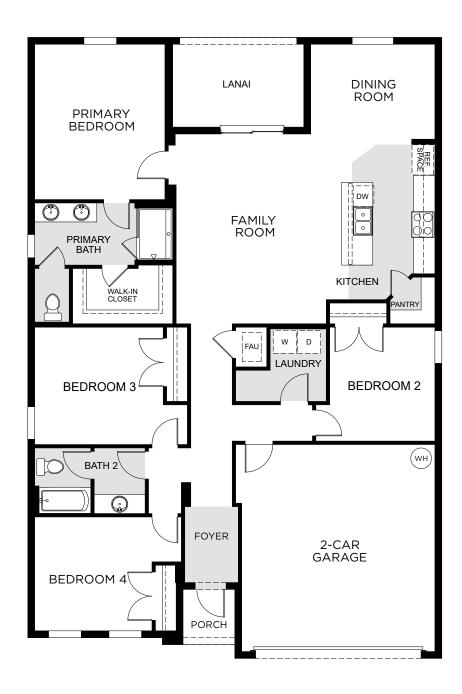

### SELBY FLEX

1,819 Square Feet • 4 Bedrooms • 2 Baths • 2-Car Garage

## SELBY FLEX

1,819 Square Feet • 4 Bedrooms • 2 Baths • 2-Car Garage

**ELEVATION 1 - STUCCO** 

**ELEVATION 1 - STONE** 

**ELEVATION 2 - STUCCO** 

**ELEVATION 2 - STONE** 

**ELEVATION 3 - STUCCO** 

**ELEVATION 3 - STONE** 