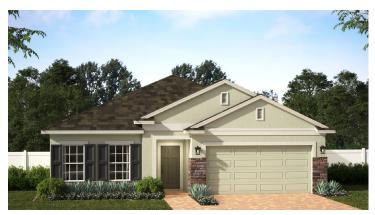

## SELBY FLEX

1,819 Square Feet • 4 Bedrooms • 2 Baths • 2-Car Garage

**ELEVATION 1 - STUCCO** 

**ELEVATION 1 - STONE** 

**ELEVATION 2 - STUCCO** 

**ELEVATION 2 - STONE** 

**ELEVATION 3 - STUCCO** 

**ELEVATION 3 - STONE** 