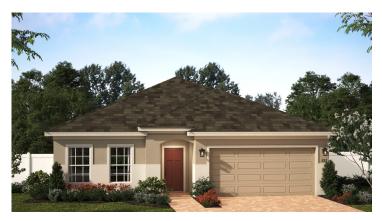

## SELBY FLEX

1,819 Square Feet • 4 Bedrooms • 2 Baths • 2-Car Garage

**ELEVATION 1 - STUCCO** 

**ELEVATION 1 - STONE** 

**ELEVATION 2 - STUCCO** 

**ELEVATION 2 - STONE** 

**ELEVATION 3 - STUCCO** 

**ELEVATION 3 - STONE** 