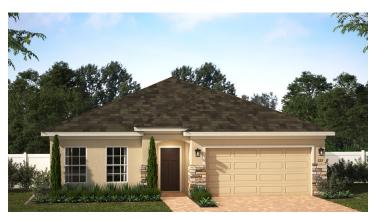

## SELBY FLEX

1,819 Square Feet • 4 Bedrooms • 2 Baths • 2-Car Garage

**ELEVATION 1 - STUCCO** 

**ELEVATION 1 - STONE** 

**ELEVATION 2 - STUCCO** 

**ELEVATION 2 - STONE** 

**ELEVATION 3 - STUCCO** 

**ELEVATION 3 - STONE** 