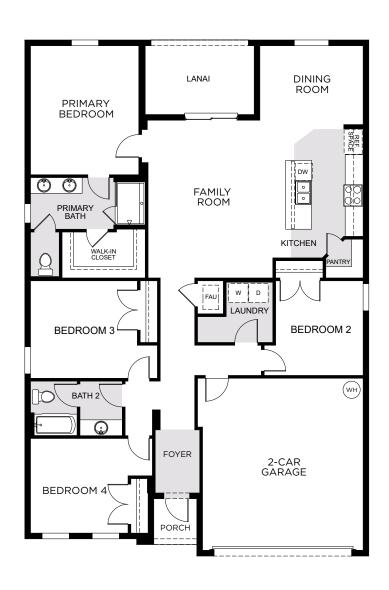

1,819 Sq. Ft. · 4 Bedrooms · 2 Baths · 2-Car Garage

**ELEVATION 1 - STONE** 

**ELEVATION 1 - STUCCO** 

**ELEVATION 2 - STONE** 

**ELEVATION 2 - STUCCO** 

ELEVATION 3 - STONE

**ELEVATION 3 - STUCCO** 

ELEVATION 3 - HARDIE