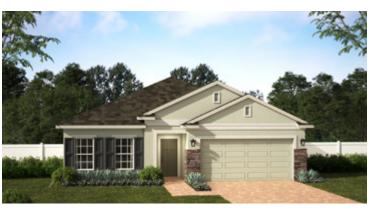

## SELBY FLEX

1,819 Square Feet • 4 Bedrooms • 2 Baths • 2-Car Garage

**ELEVATION 1 - STUCCO** 

**ELEVATION 1 - STONE** 

**ELEVATION 2 - STUCCO** 

**ELEVATION 2 - STONE** 

ELEVATION 3 - STUCCO

**ELEVATION 3 - STONE** 