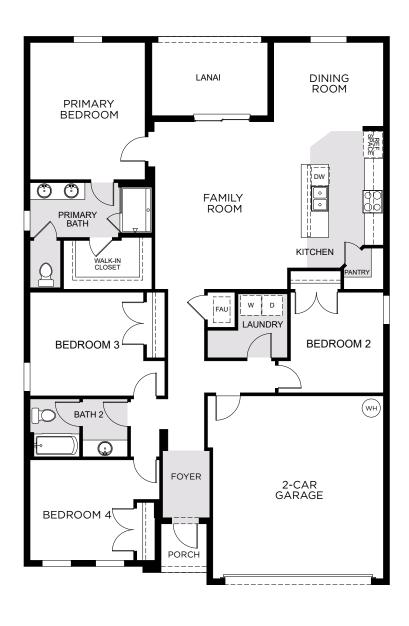

## SELBY FLEX

1,819 Square Feet • 4 Bedrooms • 2 Baths • 2-Car Garage

1107 Happy Forest Loop, DeLand, Florida 32720 • (407) 392-2606

**HOMES** Live in your element®