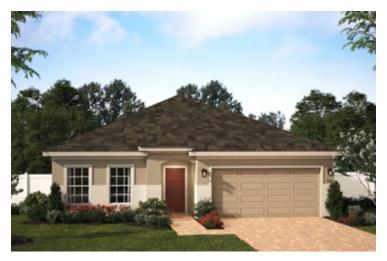

## SELBY FLEX

1,819 Square Feet • 4 Bedrooms • 2 Baths • 2-Car Garage

**ELEVATION 1 - STUCCO** 

**ELEVATION 1 - STONE** 

**ELEVATION 2 - STUCCO** 

**ELEVATION 2 - STONE** 

ELEVATION 3 - STUCCO

**ELEVATION 3 - STONE** 