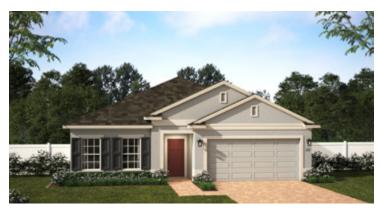

## SELBY FLEX

1,819 Square Feet • 4 Bedrooms • 2 Baths • 2-Car Garage

**ELEVATION 1 - STUCCO** 

**ELEVATION 1 - STONE** 

**ELEVATION 2 - STUCCO** 

**ELEVATION 2 - STONE** 

ELEVATION 3 - STUCCO

**ELEVATION 3 - STONE** 