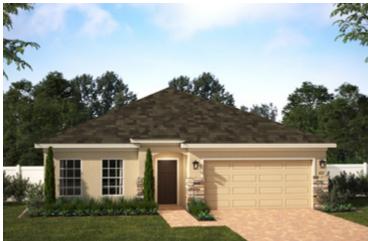

## SELBY FLEX

1,819 Square Feet • 4 Bedrooms • 2 Baths • 2-Car Garage

**ELEVATION 1 - STUCCO** 

**ELEVATION 1 - STONE** 

**ELEVATION 2 - STUCCO** 

**ELEVATION 2 - STONE** 

ELEVATION 3 - STUCCO

**ELEVATION 3 - STONE** 