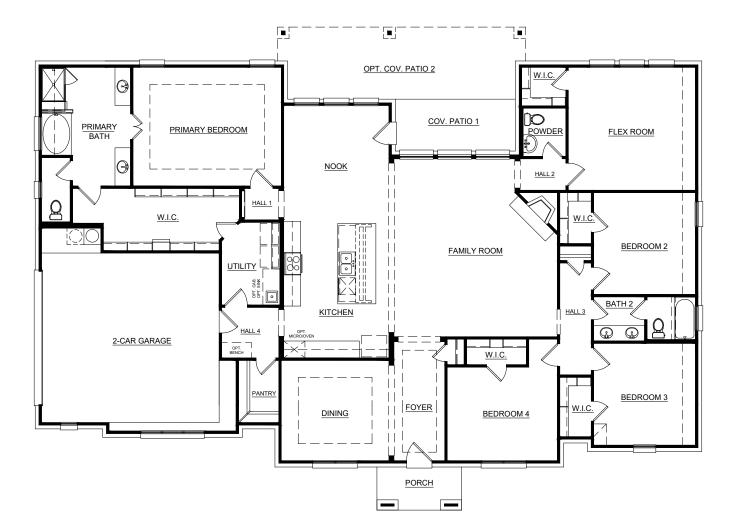

# Concept 2915

2,915 Square Feet • 4 Bedrooms • 2.5 Baths • 2-Car Garage

#### 170 Meadow Lane, Gunter TX 75058 • (940) 276-0798

© 2024 Landsea Homes US Corporation. LANDSEA\* and LIVE IN YOUR ELEMENT\* are federally registered trademarks of Landsea. Plans, terms, pricing, square footage, product information, features, promotions, amenities and community/neighborhood information are subject to change without notice or obligation. Square footage is approximate. Floor plans, renderings and site maps are for representational purposes only, subject to change and not to scale. Homes shown do not represent actual homesites. Please see the actual purchase agreement for additional information, disclosures and disclaimers relating to your home and its features. Individual energy costs and savings may vary. Landsea Homes does not guarantee any specific level of energy costs or savings. All rights reserved and strictly enforced. This is not an offering where prohibited by law. No information contained herein shall be deemed to constitute a representation or warranty of any kind. Please consult a Landsea Homes sales representative for details.  $\square$ 