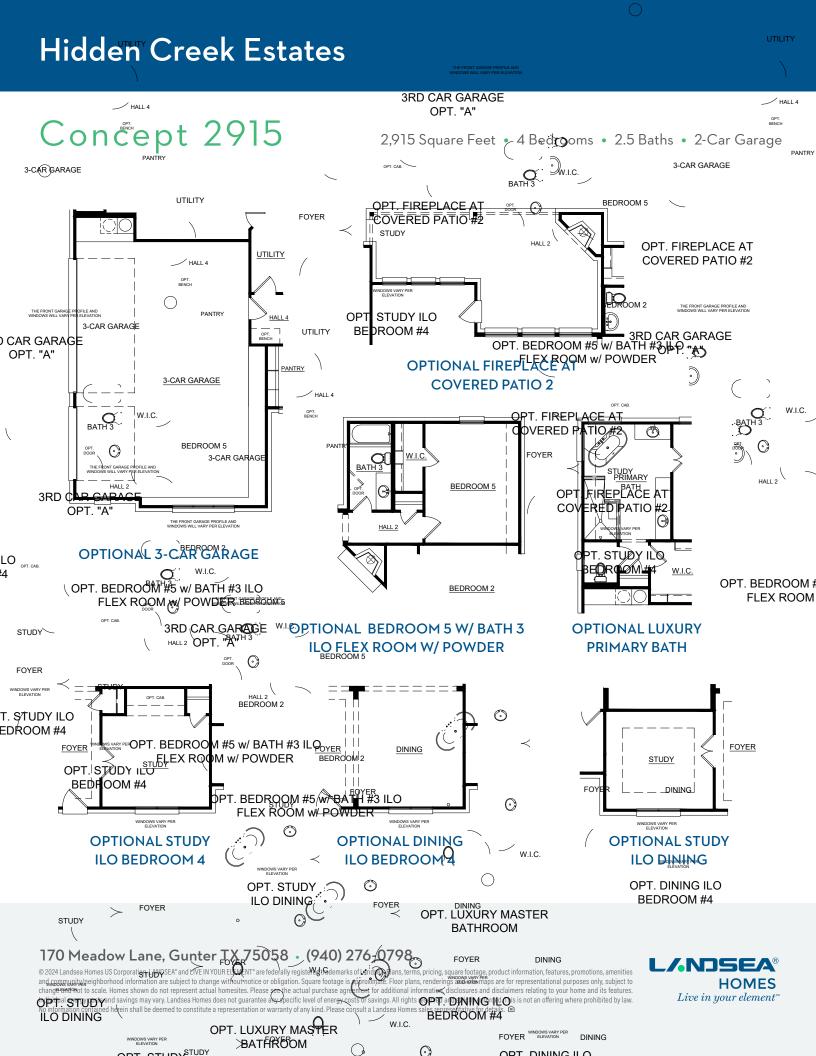

### **Hidden Creek Estates**

## Concept 2915

2,915 Square Feet • 4 Bedrooms • 2.5 Baths • 2-Car Garage

**ELEVATION D - STONE** 

**ELEVATION A** 

**ELEVATION B** 

**ELEVATION C** 

**ELEVATION A - STONE** 

**ELEVATION B - STONE** 

**ELEVATION C - STONE** 

**ELEVATION D** 

### 170 Meadow Lane, Gunter TX 75058 • (940) 276-0798

© 2024 Landsea Homes US Corporation. LANDSEA\* and LIVE IN YOUR ELEMENT\* are federally registered trademarks of Landsea. Plans, terms, pricing, square footage, product information, features, promotions, amenities and community/neighborhood information are subject to change without notice or obligation. Square footage is approximate. Floor plans, renderings and site maps are for representational purposes only, subject to change and not to scale. Homes shown do not represent actual homesites. Please see the actual purchase agreement for additional information, disclosures and disclaimers relating to your home and its features. Individual energy costs and savings may vary. Landsea Homes does not guarantee any specific level of energy costs or savings. All rights reserved and strictly enforced. This is not an offering where prohibited by law. No information contained herein shall be deemed to constitute a representation or warranty of any kind. Please consult a Landsea Homes sales representative for details. )