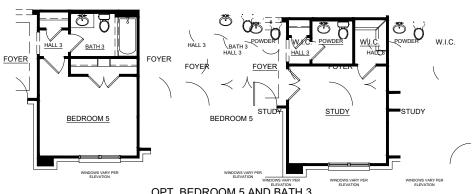

Concept 2797

BEDROOM 5

OPT. GAME ROOM ILO BEDROOM 4

OPT. BEDROOM 5 AND BATH 3 ILO FLEX ROOM AND POWDER

**OPTIONAL 3-CAR GARAGE** 

THE FRONT GRAGE PROFILE AND

3-CAR GARAGE

**OPTIONAL LUXURY PRIMARY BATH** 

**OPTIONAL GAME ROOM ILO BEDROOM 4** 

OPT. BEDROOM 5 AND BATH 3

OPTIONAL BEDROOM 5 W/LDAFLEXROOM BUD POWDER ONAL STOPE STUDY ILO
OFTENRED MICE AT
FLEX ROOM
ILO FLEX ROOM PLEX ROOM
ILO FLEX ROOM ILO FLEX ROOM AND POWDER ROOM