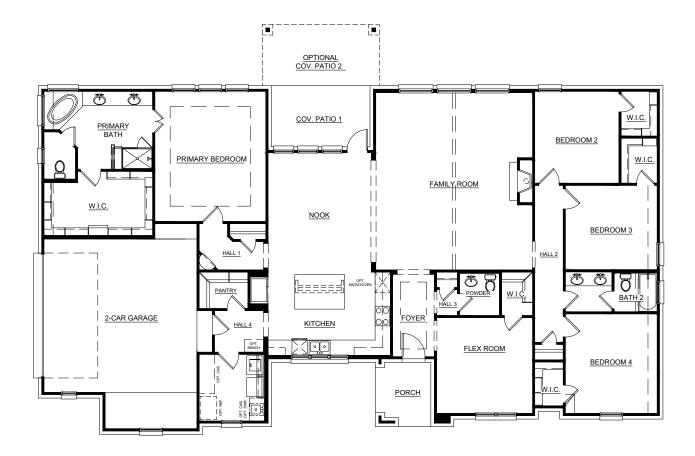

## Concept 2797

2,797 Square Feet • 4 Bedrooms • 2.5 Baths • 2-Car Garage

BEDROOM 5

## The Meadows

W.I.C.

ILO FLEX ROENRANDARINARIO

PT. STUPS HODY ILO FLEX ROENVROOM

PANTRY

UTILITY

HALL 4

OPT. FORFPLACEPLATCE AT COVERED PRED #2

Concept 2797

BEDROOM 5

OPT. GAME ROOM ILO BEDROOM 4

OPT. BEDROOM 5 AND BATH 3 ILO FLEX ROOM AND POWDER

**OPTIONAL 3-CAR GARAGE** 

THE FRONT GRAGE PROFILE AND

3-CAR GARAGE

**OPTIONAL LUXURY PRIMARY BATH** 

**OPTIONAL GAME ROOM ILO BEDROOM 4** 

OPT. BEDROOM 5 AND BATH 3

OPTIONAL BEDROOM 5 W/LDAFLEXROOM BUD POWDER ONAL STOPE STUDY ILO
OFTENRED MICE AT
FLEX ROOM
ILO FLEX ROOM PLEX ROOM
ILO FLEX ROOM ILO FLEX ROOM AND POWDER ROOM

**OPTIONAL FIREPLACE** AT COVERED PATIO 2

GAME ROOM GAME ROOM GAME ROOM

W.I.C. W.I.C. W.I.C.

170 Meadow Lane, Gunter, TX 75058 • (817) 823-7915
© 2024 Landsea Homes US Corporation. LANDSEA\* and LIVE IN YOUR ELEMENT\* are federally registered trademarks of Landsea. Plans, terms, pricing, square footage, product information, features, promotions, amenities and community/neighborhood information are subject to change without notice or obligation. Square footage is approximate. Floor plans, renderings and site maps are for representational purposes only, subject to change and not to scale. Homes shown do not represent actual homesites. Please see the actual purchase agreement for additional information, disclasures and disclaimers relating to your home and its features. Individual energy costs and savings may vary. Landsea Homes does not guarantee any specific level of energy costs or savings. All rights reserved and strength enforced. This is from an or the same properties of the same pro No information contained herein shall be deemed to constitute a representation or warranty of any kind. Please consult a Landse opens Salme Ropen Room ILO