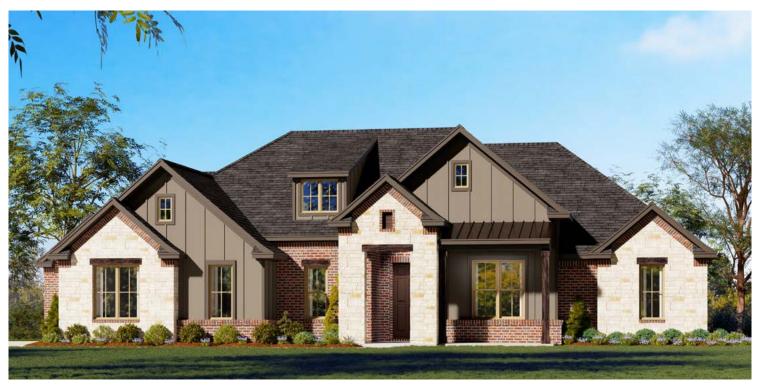

### Hidden Creek Estates

## Concept 2623

2,623 Square Feet • 4 Bedrooms • 2.5 Baths • 2-Car Garage

**ELEVATION C - STONE** 

**ELEVATION A** 

**ELEVATION A - STONE** 

**ELEVATION B** 

**ELEVATION B - STONE** 

**ELEVATION C** 