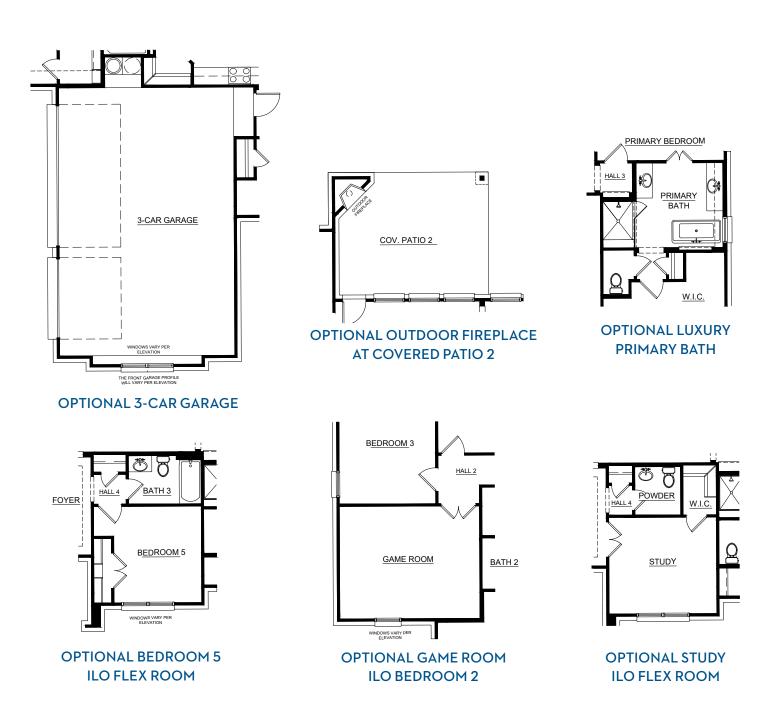

and site maps are for representational purposes only, subject to change without notice or obligation. Square footage is approximate. Floor plans, renderings and site maps are for representational purposes only. Subject to change without notice or obligation. Square footage is approximate. Floor plans, renderings and site maps are for representational purposes only. Landsea Homes does not guarantee any specific level of energy costs or savings. All rights reserved and strictly enforced. This is not an offering where prohibited by law. No information contained herein shall be deemed to constitute a representation or warranty of any kind. Please consult a Landsea Homes sales representative for details.  $\square$ 



## Concept 2623

2,623 Square Feet • 4 Bedrooms • 2.5 Baths • 2-Car Garage



### 170 Meadow Lane, Gunter TX 75058 • (940) 276-0798

© 2024 Landsea Homes US Corporation. LANDSEA\* and LIVE IN YOUR ELEMENT\* are federally registered trademarks of Landsea. Plans, terms, pricing, square footage, product information, features, promotions, amenities and community/neighborhood information are subject to change without notice or obligation. Square footage is approximate. Floor plans, renderings and site maps are for representational purposes only, subject to change and not to scale. Homes shown do not represent actual homesites. Please see the actual purchase agreement for additional information, disclosures and disclaimers relating to your home and its features. Individual energy costs and savings may vary. Landsea Homes does not guarantee any specific level of energy c