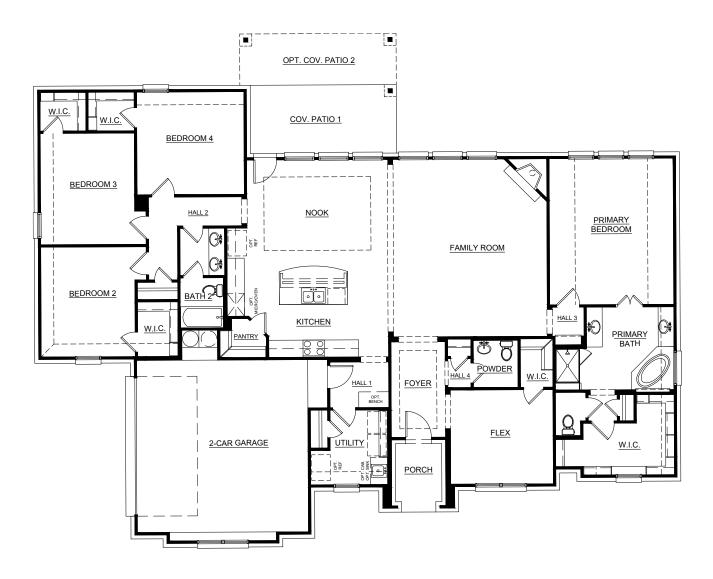

munity/neighborhood information are subject to change without notice or obligation. Square footage is approximate. Floor plans, renderings and site maps are for representational purposes only, subject to change and not to scale. Homes shown do not represent actual homesites. Please see the actual purchase agreement for additional information, disclosures and disclaimers relating to your home and its features. Individual energy costs or savings. All rights reserved and strictly enforced. This is not an offering where prohibited by law. No information contained herein shall be deemed to constitute a representation or warranty of any kind. Please consult a Landsea Homes sales representative for details.  $\square$ 



# Concept 2623

2,623 Square Feet • 4 Bedrooms • 2.5 Baths • 2-Car Garage



### 170 Meadow Lane, Gunter TX 75058 • (940) 276-0798

© 2024 Landsea Homes US Corporation. LANDSEA\* and LIVE IN YOUR ELEMENT\* are federally registered trademarks of Landsea. Plans, terms, pricing, square footage, product information, features, promotions, amenities and community/neighborhood information are subject to change without notice or obligation. Square footage is approximate. Floor plans, renderings and site maps are for representational purposes only, subject to change without notice or obligation. Square footage is approximate. Floor plans, renderings and site maps are for representational purposes only, subject to change without notice or obligation. Square footage is approximate. Floor plans, renderings and site maps are for representational purposes only, subject to chan