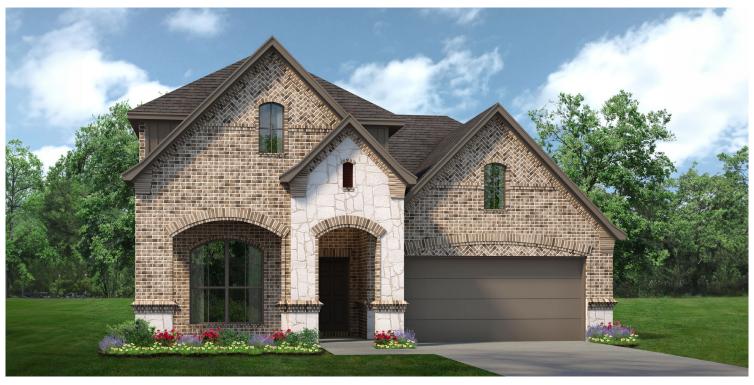

### **Hunters Ridge**

# Concept 2440

2,440 Square Feet • 3 Bedrooms • 2.5 Baths • 2-Car Garage

**ELEVATION D - STONE** 

**ELEVATION A** 

**ELEVATION A - STONE** 

**ELEVATION B** 

**ELEVATION B - STONE** 

ELEVATION C