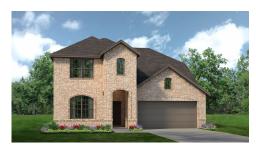

## **Hunters Ridge**

# Concept 2440

2,440 Square Feet • 3 Bedrooms • 2.5 Baths • 2-Car Garage