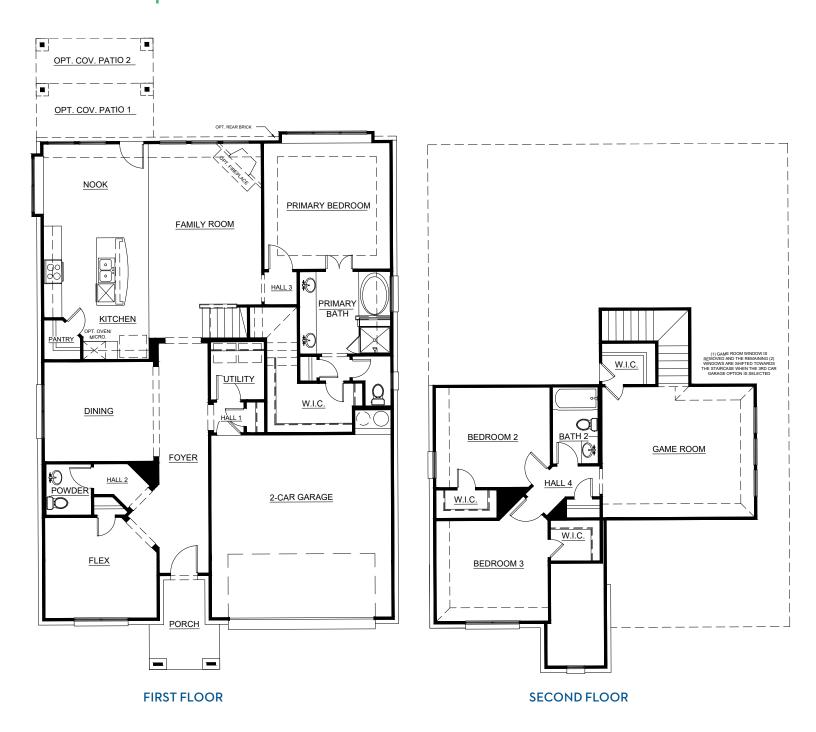

### **Hunters Ridge**

# Concept 2440

2,440 Square Feet • 3 Bedrooms • 2.5 Baths • 2-Car Garage

**ELEVATION D - STONE** 

**ELEVATION A** 

**ELEVATION A - STONE** 

**ELEVATION B** 

**ELEVATION B - STONE** 

ELEVATION C

## **Hunters Ridge**

# Concept 2440

2,440 Square Feet • 3 Bedrooms • 2.5 Baths • 2-Car Garage

## Concept 2440

2,440 Square Feet • 3 Bedrooms • 2.5 Baths • 2-Car Garage

OPTIONAL BEDROOM 4 W/ BATH 3 ILO FLEX ROOM W/ POWDER ROOM

OPTIONAL STUDY ILO FLEX ROOM

pject to atures. by law.

HOMES
Live in your element