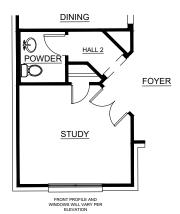

## Concept 2440

2,440 Square Feet • 3 Bedrooms • 2.5 Baths • 2-Car Garage

OPTIONAL BEDROOM 4 W/ BATH 3 ILO FLEX ROOM W/ POWDER ROOM

OPTIONAL STUDY ILO FLEX ROOM

pject to atures. by law.

HOMES
Live in your element