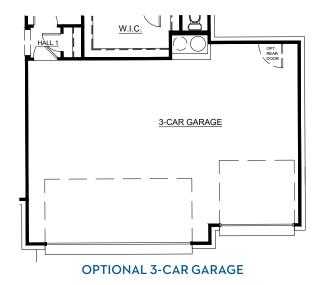

## Concept 2440

2,440 Square Feet • 3 Bedrooms • 2.5 Baths • 2-Car Garage

OPTIONAL BEDROOM 4 W/ BATH 3 ILO FLEX ROOM W/ POWDER ROOM

OPTIONAL STUDY ILO FLEX ROOM

pject to atures. by law.

HOMES
Live in your element