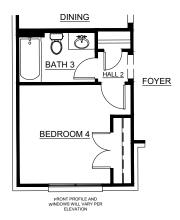

## Concept 2440

2,440 Square Feet • 3 Bedrooms • 2.5 Baths • 2-Car Garage

OPTIONAL BEDROOM 4 W/ BATH 3 ILO FLEX ROOM W/ POWDER ROOM

OPTIONAL STUDY ILO FLEX ROOM

pject to atures. by law.

HOMES
Live in your element