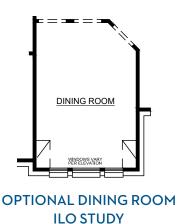

### 902 Meadow View Drive, Cleburne TX 76033 • (817) 704-4086

2,403 Square Feet • 3 Bedrooms • 2.5 Baths • 2-Car Garage

**OPTIONAL BEDROOM 4 ILO STUDY** 

902 Meadow View Drive, Cleburne TX 76033 • (817) 704-4086