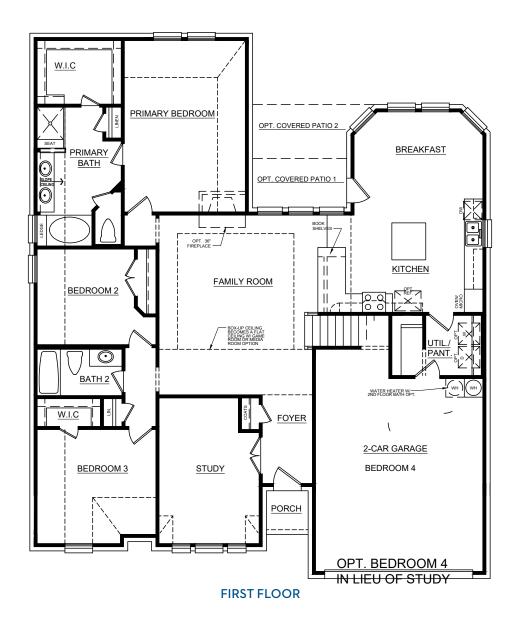

### 902 Meadow View Drive, Cleburne TX 76033 • (817) 704-4086

2,403 Square Feet • 3 Bedrooms • 2.5 Baths • 2-Car Garage

**OPTIONAL BEDROOM 4 ILO STUDY** 

902 Meadow View Drive, Cleburne TX 76033 • (817) 704-4086

OPTIONAL SECOND-FLOOR BEDROOM 5 W/ GAME ROOM

OPTIONAL SECOND-FLOOR BONUS ROOM W/ MEDIA ROOM

OPTIONAL SECOND-FLOOR BEDROOM 5 W/ MEDIA ROOM

902 Meadow View Drive, Cleburne TX 76033 • (817) 704-4086

LANDSEA®
HOMES
Live in your element™