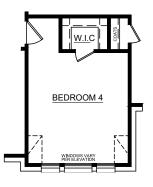

### 902 Meadow View Drive, Cleburne TX 76033 • (817) 704-4086

2,403 Square Feet • 3 Bedrooms • 2.5 Baths • 2-Car Garage

**OPTIONAL BEDROOM 4 ILO STUDY** 

902 Meadow View Drive, Cleburne TX 76033 • (817) 704-4086