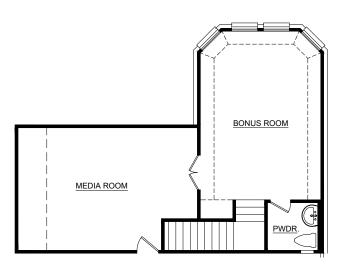

OPTIONAL SECOND-FLOOR BEDROOM 5 W/ GAME ROOM

OPTIONAL SECOND-FLOOR BONUS ROOM W/ MEDIA ROOM

OPTIONAL SECOND-FLOOR BEDROOM 5 W/ MEDIA ROOM

902 Meadow View Drive, Cleburne TX 76033 • (817) 704-4086

LANDSEA®
HOMES
Live in your element™