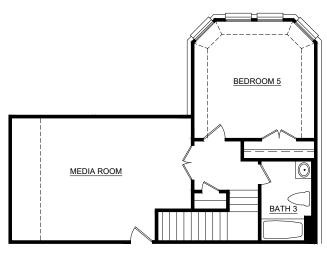

OPTIONAL SECOND-FLOOR BEDROOM 5 W/ GAME ROOM

OPTIONAL SECOND-FLOOR BONUS ROOM W/ MEDIA ROOM

OPTIONAL SECOND-FLOOR BEDROOM 5 W/ MEDIA ROOM

902 Meadow View Drive, Cleburne TX 76033 • (817) 704-4086

LANDSEA®
HOMES
Live in your element™