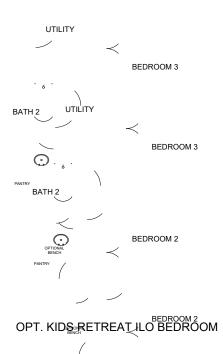

### **Hunters Ridge**

# Concept 2186

2,186 Square Feet • 4 Bedrooms • 2 Baths • 2-Car Garage



ELEVATION D - STONE



**ELEVATION A** 



**ELEVATION A - STONE** 



**ELEVATION B** 



**ELEVATION B - STONE** 



ELEVATION C



**ELEVATION C - STONE** 

#### 1004 Norcross Court, Crowley, TX 76036 • (817) 203-3192





### **Hunters Ridge**

## Concept 2186

2,186 Square Feet • 4 Bedrooms • 2 Baths • 2-Car Garage







OPT. STUDY ILO FLEX

1004 Norcross Court, Crowley, TX 76036 (817) 203-3192

orties
out to
ures.
I law.

LANDSEA®
HOMES
Live in your element®

### **Hunters Ridge**

# Concept 2186

2,186 Square Feet • 4 Bedrooms • 2 Baths • 2-Car Garage







#### OPT. KIDS RETREAT ILO BEDROOM



OPT. STUDY ILO FLEX

OPT. 3RD CAR GARAGE