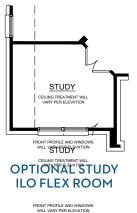

## Concept 2186

2,186 Square Feet • 4 Bedrooms • 2 Baths • 2-Car Garage

OPT. STUDY ILO FLEX

1004 Norcross Court, Crowley, TX 76036 (817) 203-3192

orties
out to
ures.
I law.

LANDSEA®
HOMES
Live in your element®

#### OPT. KIDS RETREAT ILO BEDROOM

OPT. STUDY ILO FLEX

OPT. 3RD CAR GARAGE