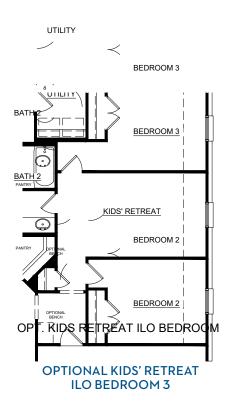

### **Hunters Ridge**

# Concept 2186

2,186 Square Feet • 4 Bedrooms • 2 Baths • 2-Car Garage



ELEVATION D - STONE



**ELEVATION A** 



**ELEVATION A - STONE** 



**ELEVATION B** 



**ELEVATION B - STONE** 



ELEVATION C



**ELEVATION C - STONE** 

#### 1004 Norcross Court, Crowley, TX 76036 • (817) 203-3192





### **Hunters Ridge**

## Concept 2186

2,186 Square Feet • 4 Bedrooms • 2 Baths • 2-Car Garage







OPT. STUDY ILO FLEX

1004 Norcross Court, Crowley, TX 76036 (817) 203-3192

orties
out to
ures.
I law.

LANDSEA®
HOMES
Live in your element®

### **Hunters Ridge**

# Concept 2186

2,186 Square Feet • 4 Bedrooms • 2 Baths • 2-Car Garage







#### OPT. KIDS RETREAT ILO BEDROOM



OPT. STUDY ILO FLEX

OPT. 3RD CAR GARAGE