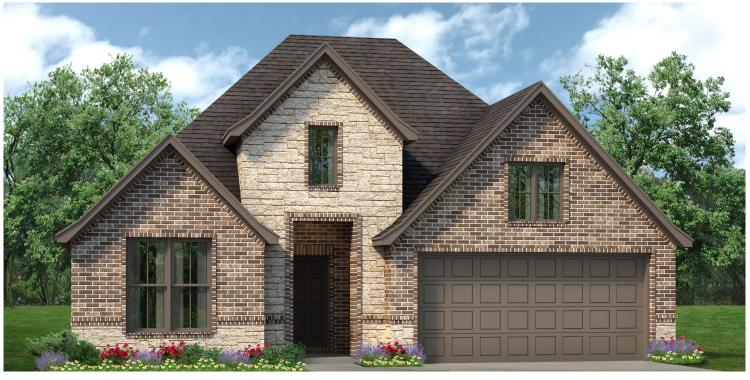

### **Hunters Ridge**

# Concept 2186

2,186 Square Feet • 4 Bedrooms • 2 Baths • 2-Car Garage

ELEVATION D - STONE

**ELEVATION A** 

**ELEVATION A - STONE** 

**ELEVATION B** 

**ELEVATION B - STONE** 

ELEVATION C