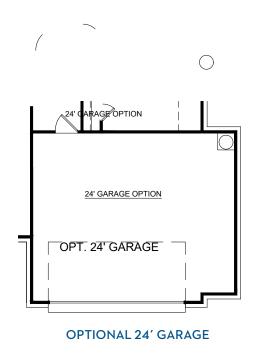

### **Hunters Ridge**

# Concept 2186

2,186 Square Feet • 4 Bedrooms • 2 Baths • 2-Car Garage



ELEVATION D - STONE



**ELEVATION A** 



**ELEVATION A - STONE** 



**ELEVATION B** 



**ELEVATION B - STONE** 



ELEVATION C



**ELEVATION C - STONE** 

#### 1004 Norcross Court, Crowley, TX 76036 • (817) 203-3192





### **Hunters Ridge**

## Concept 2186

2,186 Square Feet • 4 Bedrooms • 2 Baths • 2-Car Garage







OPT. STUDY ILO FLEX

1004 Norcross Court, Crowley, TX 76036 (817) 203-3192

orties
out to
ures.
I law.

LANDSEA®
HOMES
Live in your element®

### **Hunters Ridge**

# Concept 2186

2,186 Square Feet • 4 Bedrooms • 2 Baths • 2-Car Garage







#### OPT. KIDS RETREAT ILO BEDROOM



OPT. STUDY ILO FLEX

OPT. 3RD CAR GARAGE