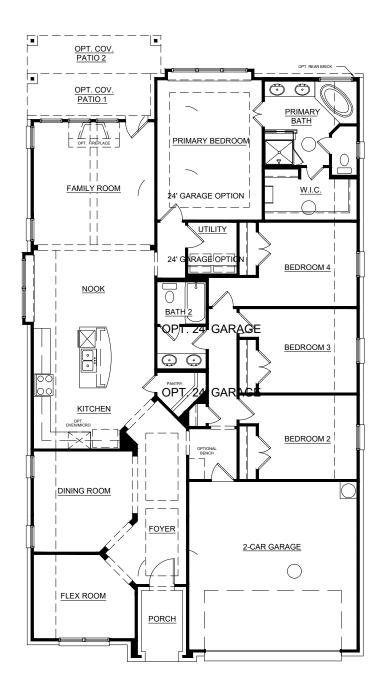

# Concept 2186

2,186 Square Feet • 4 Bedrooms • 2 Baths • 2-Car Garage

ELEVATION D - STONE

**ELEVATION A** 

**ELEVATION A - STONE** 

**ELEVATION B** 

**ELEVATION B - STONE** 

ELEVATION C

## Concept 2186

2,186 Square Feet • 4 Bedrooms • 2 Baths • 2-Car Garage

OPT. STUDY ILO FLEX

1004 Norcross Court, Crowley, TX 76036 (817) 203-3192

orties
out to
ures.
I law.

LANDSEA®
HOMES
Live in your element®

# Concept 2186

2,186 Square Feet • 4 Bedrooms • 2 Baths • 2-Car Garage