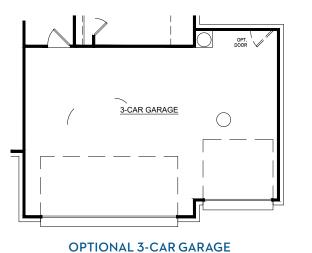

### **Hunters Ridge**

# Concept 2186

2,186 Square Feet • 4 Bedrooms • 2 Baths • 2-Car Garage



ELEVATION D - STONE



**ELEVATION A** 



**ELEVATION A - STONE** 



**ELEVATION B** 



**ELEVATION B - STONE** 



ELEVATION C



**ELEVATION C - STONE** 

#### 1004 Norcross Court, Crowley, TX 76036 • (817) 203-3192





### **Hunters Ridge**

## Concept 2186

2,186 Square Feet • 4 Bedrooms • 2 Baths • 2-Car Garage







OPT. STUDY ILO FLEX

1004 Norcross Court, Crowley, TX 76036 (817) 203-3192

orties
out to
ures.
I law.

LANDSEA®
HOMES
Live in your element®

### **Hunters Ridge**

# Concept 2186

2,186 Square Feet • 4 Bedrooms • 2 Baths • 2-Car Garage







#### OPT. KIDS RETREAT ILO BEDROOM



OPT. STUDY ILO FLEX

OPT. 3RD CAR GARAGE