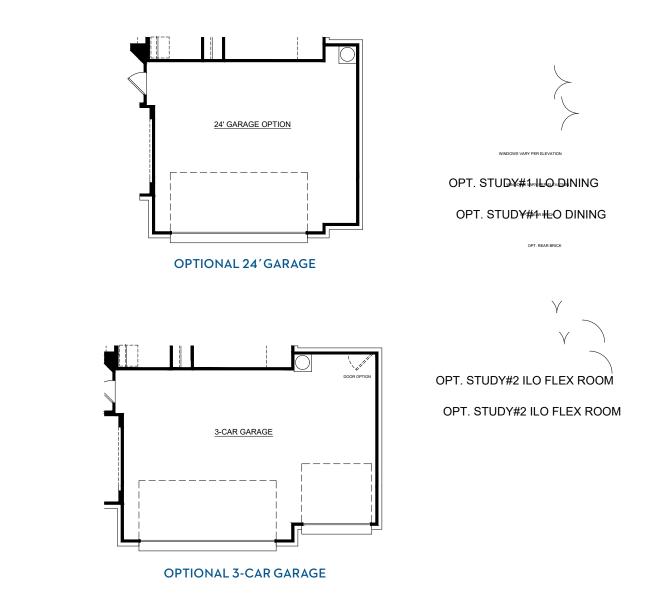

# Concept 2065

2,065 Square Feet • 3 Bedrooms • 2 Baths • 2-Car Garage

OPT. 3RD CAR GARAGE