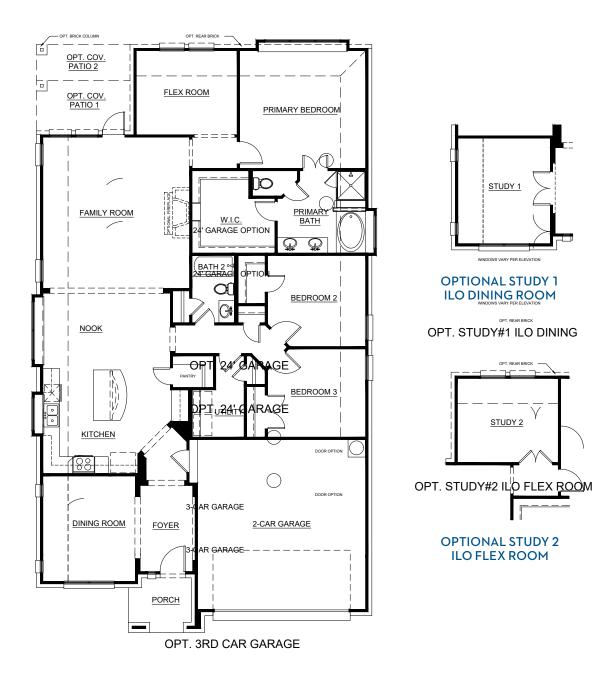

# Concept 2065

2,065 Square Feet • 3 Bedrooms • 2 Baths • 2-Car Garage

OPT. 3RD CAR GARAGE