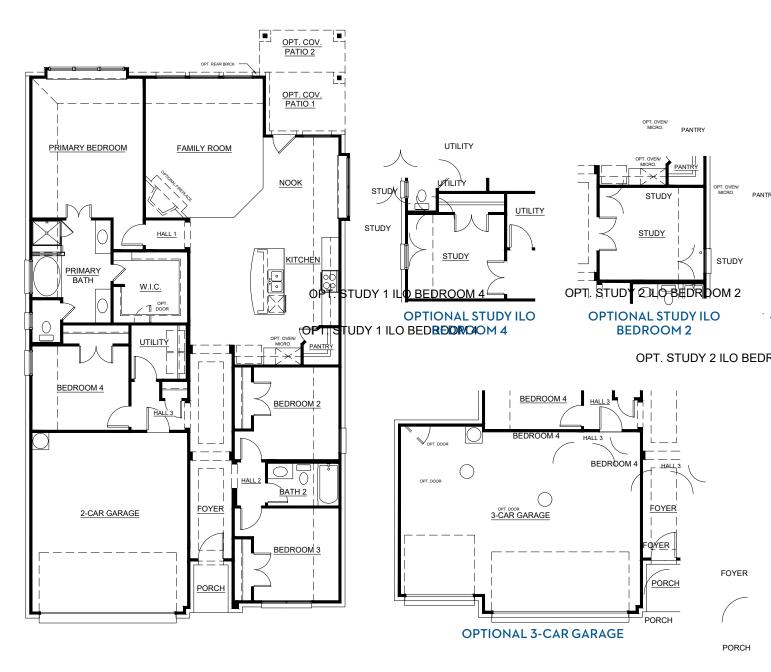

## Concept 1912

1,912 Square Feet • 4 Bedrooms • 2 Baths • 2-Car Garage

**ELEVATION C - STONE** 

**ELEVATION A** 

**ELEVATION A - STONE** 

**ELEVATION B** 

**ELEVATION B - STONE** 

**ELEVATION C** 

## Concept 1912

1,912 Square Feet • 4 Bedrooms • 2 Baths • 2-Car Garage

OPT. 3rd CAR GARAGE

OPT. 3rd CAR GARAGE

1004 Norcross Court, Crowley, TX 76036 • (817) 203-3192

© 2024 Landsea Homes US Corporation. LANDSEA\* and LIVE IN YOUR ELEMENT\* are federally registered trademarks of Landsea. Plans, terms, pricing, square footage, product information, features, promotions, amenities and community/neighborhood information are subject to change without notice or obligation. Square footage is approximate. Floor plans, renderings and site maps are for representational purposes only, subject to change and not to scale. Homes shown do not represent actual homesites. Please see the actual purchase agreement for additional information, disclosures and disclaimers relating to your home and its features. Individual energy costs and savings may vary. Landsea Homes does not guarantee any specific level of energy costs or savings. All rights reserved and strictly enforced. This is not an offering where prohibited by law. No information contained herein shall be deemed to constitute a representation or warranty of any kind. Please consult a Landsea Homes sales representative for details.