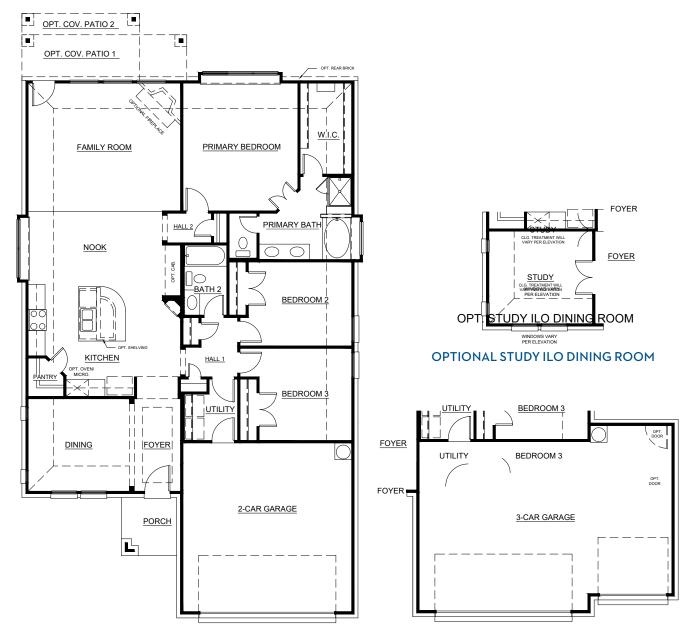

# Concept 1849

1,849 Square Feet • 3 Bedrooms • 2 Baths • 2-Car Garage

#### **OPTIONAL 3-CAR GARAGE**

3RD CAR GARAGE OPTION