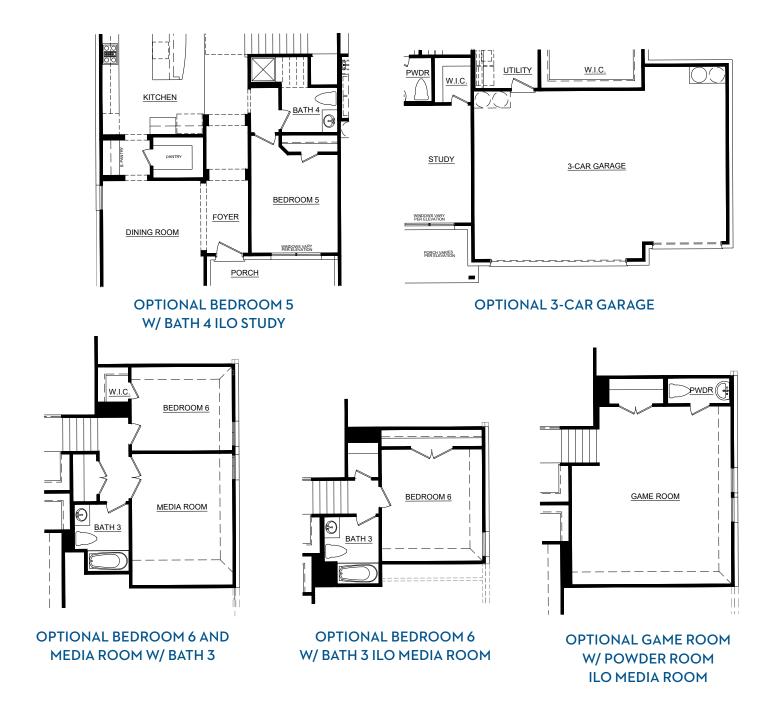

### Villages of Walnut Grove

## Concept 3218

3,218 Square Feet • 4 Bedrooms • 2.5 Baths • 2-Car Garage

#### 1209 Terrain Road, Midlothian, TX 76065 • (469) 224-5812

© 2024 Landsea Homes US Corporation. LANDSEA\* and LIVE IN YOUR ELEMENT\* are federally registered trademarks of Landsea. Plans, terms, pricing, square footage, product information, features, promotions, amenities and community/neighborhood information are subject to change without notice or obligation. Square footage is approximate. Floor plans, renderings and site maps are for representational purposes only, subject to change and not to scale. Homes shown do not represent actual homesites. Please see the actual purchase agreement for additional information, disclosures and disclaimers relating to your home and its features. Individual energy costs and savings may vary. Landsea Homes does not guarantee any specific level of energy costs or savings. All rights reserved and strictly enforced. This is not an offering where prohibited by law. No information contained herein shall be deemed to constitute a representation or warranty of any kind. Please consult a Landsea Homes sales representative for details.  $\square$ 