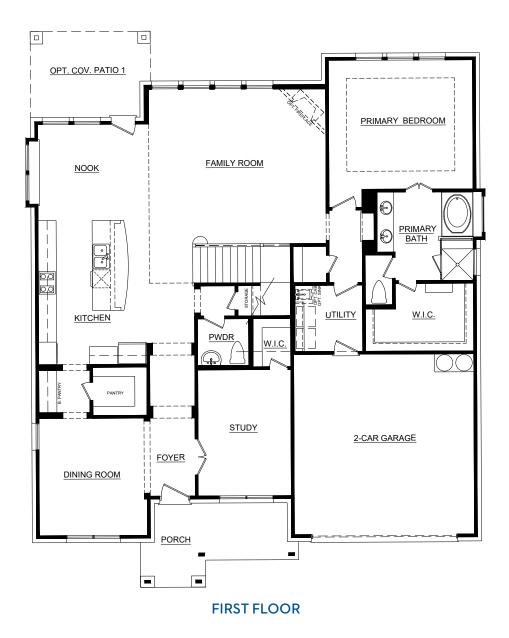

# Concept 3218

3,218 Square Feet • 4 Bedrooms • 2.5 Baths • 2-Car Garage

## Concept 3218

3,218 Square Feet • 4 Bedrooms • 2.5 Baths • 2-Car Garage