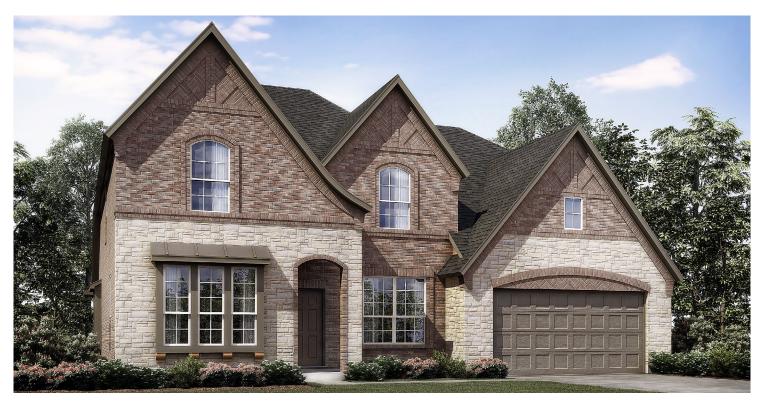

### Villages of Walnut Grove

## Concept 3218

3,218 Square Feet • 4 Bedrooms • 2.5 Baths • 2-Car Garage

**ELEVATION D - STONE** 

**ELEVATION A** 

**ELEVATION A - STONE** 

**ELEVATION B** 

**ELEVATION B - STONE** 

**ELEVATION C** 