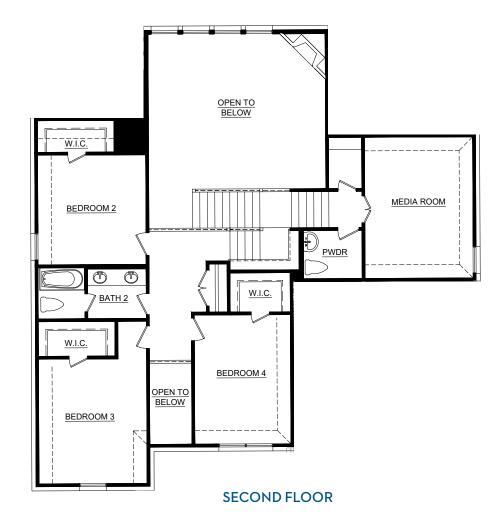

# Concept 3218

3,218 Square Feet • 4 Bedrooms • 2.5 Baths • 2-Car Garage

### 1209 Terrain Road, Midlothian, TX 76065 • (469) 224-5812

© 2024 Landsea Homes US Corporation. LANDSEA\* and LIVE IN YOUR ELEMENT\* are federally registered trademarks of Landsea. Plans, terms, pricing, square footage, product information, features, promotions, amenities and community/neighborhood information are subject to change without notice or obligation. Square footage is approximate. Floor plans, renderings and site maps are for representational purposes only, subject to change without notice or obligation. Square footage is approximate. Floor plans, renderings and site maps are for representational purposes only, subject to change without notice or obligation. Square footage is approximate. Floor plans, renderings and site maps are for representational purposes only, subject to change without notice or obligation. Square footage is approximate. Floor plans, renderings and site maps are for representational purposes only, subject to individual energy costs and savings may vary. Landsea Homes does not guarantee any specific level of energy costs or savings. All rights reserved and strictly enforced. This is not an offering where prohibited by law. No information contained herein shall be deemed to constitute a representation or warranty of any kind. Please consult a Landsea Homes sales representative for details.