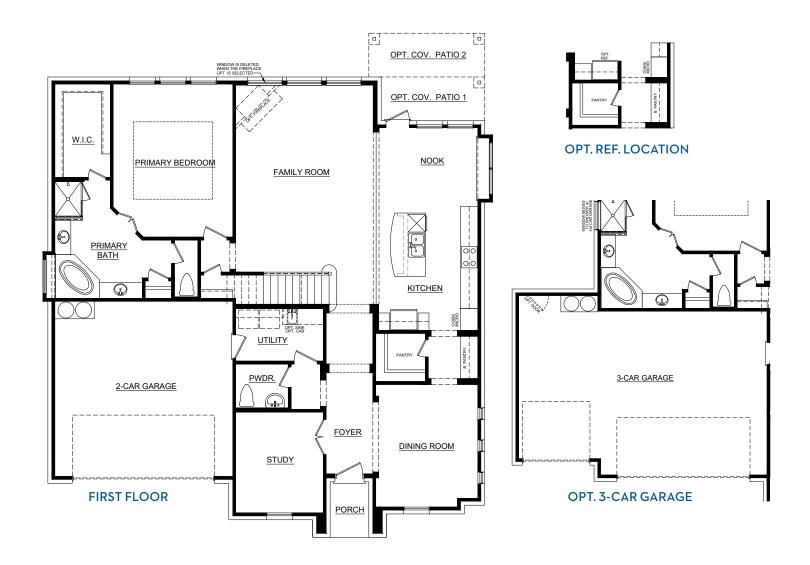

## Concept 3135

3,135 Square Feet • 4 Bedrooms • 3.5 Baths • 2-Car Garage

© 2024 Landsea Homes US Corporation. LANDSEA\* and LIVE IN YOUR ELEMENT\* are federally registered trademarks of Landsea. Plans, terms, pricing, square footage, product information, features, promotions, amenities and community/neighborhood information are subject to change without notice or obligation. Square footage is approximate. Floor plans, renderings and site maps are for representational purposes only, subject to change and not to scale. Homes shown do not represent actual homesites. Please see the actual purchase agreement for additional information, disclosures and disclaimers relating to your home and its features. Individual energy costs and savings may vary. Landsea Homes does not guarantee any specific level of energy costs or savings. All rights reserved and strictly enforced. This is not an offering where prohibited by law. No information contained herein shall be deemed to constitute a representation or warranty of any kind. Please consult a Landsea Homes sales representative for details.