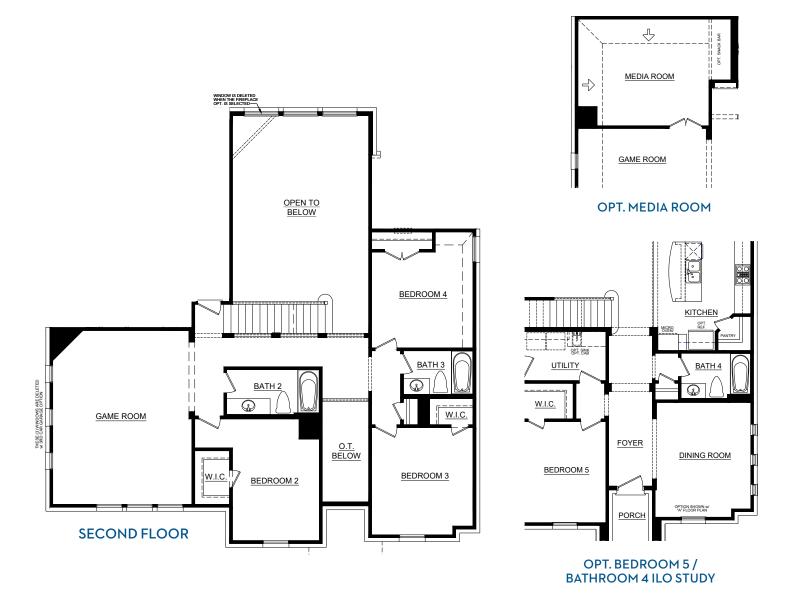

## Concept 3135

3,135 Square Feet • 4 Bedrooms • 3.5 Baths • 2-Car Garage

© 2024 Landsea Homes US Corporation. LANDSEA\* and LIVE IN YOUR ELEMENT\* are federally registered trademarks of Landsea. Plans, terms, pricing, square footage, product information, features, promotions, amenities and community/neighborhood information are subject to change without notice or obligation. Square footage is approximate. Floor plans, renderings and site maps are for representational purposes only, subject to change and not to scale. Homes shown do not represent actual homesites. Please see the actual purchase agreement for additional information, disclosures and disclaimers relating to your home and its features. Individual energy costs and savings may vary. Landsea Homes does not guarantee any specific level of energy costs or savings. All rights reserved and strictly enforced. This is not an offering where prohibited by law. No information contained herein shall be deemed to constitute a representation or warranty of any kind. Please consult a Landsea Homes sales representative for details.