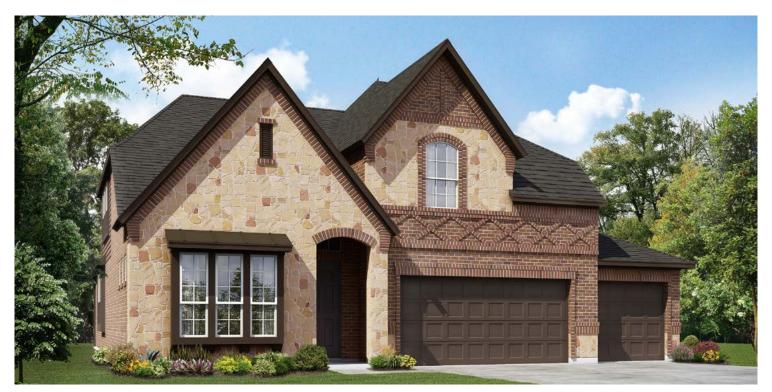

### Silo Mills - Signature Series

### Concept 3015

3,015 Square Feet • 4 Bedrooms • 3.5 Baths • 3-Car Garage

**ELEVATION C - STONE** 

**ELEVATION A** 

**ELEVATION A - STONE** 

**ELEVATION B** 

**ELEVATION C** 

**ELEVATION B - STONE** 