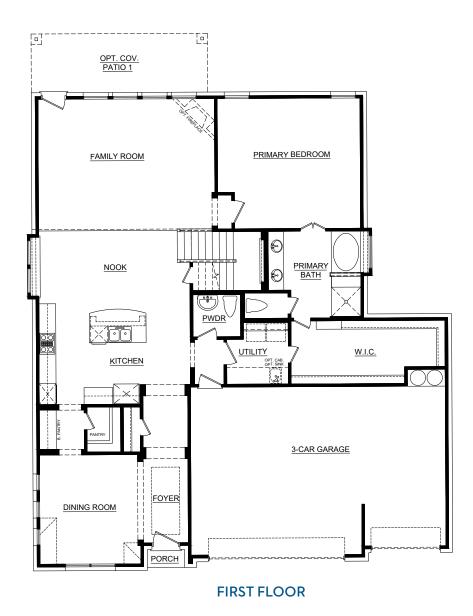

tion. Square footage is approximate. Floor plans, renderings and site maps are for representational purposes only, subject to change and not to scale. Homes shown do not represent actual homesites. Please see the actual purchase agreement for additional information, disclosures and disclaimers relating to your home and its features. Individual energy costs and savings may vary. Landsea Homes does not guarantee any specific level of energy costs or savings. All rights reserved and strictly enforced. This is not an offering where prohibited by law. No information contained herein shall be deemed to constitute a representation or warranty of any kind. Please consult a Landsea Homes sales representative for details.



# Concept 3015

3,015 Square Feet • 4 Bedrooms • 3.5 Baths • 3-Car Garage



#### 4413 Sweet Acres Avenue, Joshua, TX 76058 • (817) 670-5958

© 2024 Landsea Homes US Corporation. LANDSEA\* and LIVE IN YOUR ELEMENT\* are federally registered trademarks of Landsea. Plans, terms, pricing, square footage, product information, features, promotions, amenities and community/neighborhood information are subject to change without notice or obligation. Square footage is approximate. Floor plans, renderings and site maps are for representational purposes only, subject to change without notice or obligation. Square footage is approximate. Floor plans, renderings and site maps are for representational purposes only, subject to change without notice or obligation. Square footage is approximate. Floor plans, renderings and site maps are for representational purposes only, subje