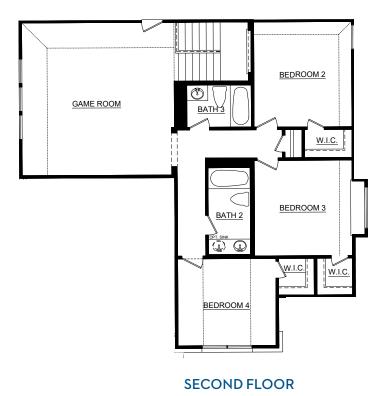

es only, subject to change without notice or obligation. Square footage is approximate. Floor plans, renderings and site maps are for representational purposes only, subject to change without notice or obligation. Square footage is approximate. Floor plans, renderings and site maps are for representational purposes only, subject to individual energy costs and savings may vary. Landsea Homes does not guarantee any specific level of energy costs or savings. All rights reserved and strictly enforced. This is not an offering where prohibited by law. No information contained herein shall be deemed to constitute a representation or warranty of any kind. Please consult a Landsea Homes sales representative for details.



## Concept 3015

3,015 Square Feet • 4 Bedrooms • 3.5 Baths • 3-Car Garage





### 4413 Sweet Acres Avenue, Joshua, TX 76058 • (817) 670-5958

© 2024 Landsea Homes US Corporation. LANDSEA\* and LIVE IN YOUR ELEMENT\* are federally registered trademarks of Landsea. Plans, terms, pricing, square footage, product information, features, promotions, amenities and community/neighborhood information are subject to change without notice or obligation. Square footage is approximate. Floor plans, renderings and site maps are for representational purposes only, subject to change without notice or obligation. Square footage is approximate. Floor plans, renderings and site maps are for representational purposes only, subject to change without notice or obligation. Square footage is approximate. Floor plans, renderings and site maps are for representational purposes only. Subj