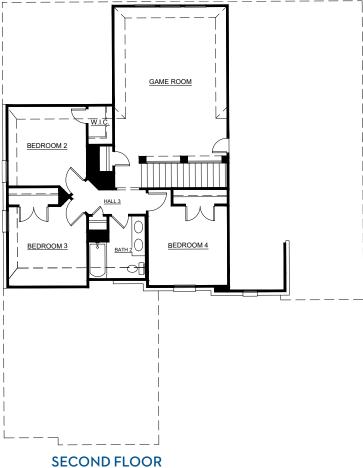

## Concept 2972

2,972 Square Feet • 4 Bedrooms • 2 Baths • 2-Car Garage

**OPTIONAL 3-CAR GARAGE** 

OPTIONAL STUDY ILO DINING ROOM

OPTIONAL BEDROOM 5 W/ BATH 3 ILO FLEX ROOM W/ POWDER ROOM

OPTIONAL STUDY
ILO FLEX ROOM