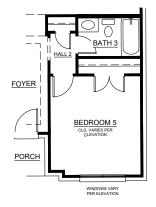

## Concept 2972

2,972 Square Feet • 4 Bedrooms • 2 Baths • 2-Car Garage

**OPTIONAL 3-CAR GARAGE** 

OPTIONAL STUDY ILO DINING ROOM

OPTIONAL BEDROOM 5 W/ BATH 3 ILO FLEX ROOM W/ POWDER ROOM

OPTIONAL STUDY
ILO FLEX ROOM