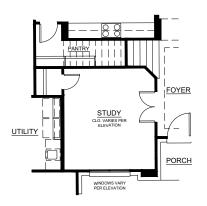

## Concept 2972

2,972 Square Feet • 4 Bedrooms • 2 Baths • 2-Car Garage

**OPTIONAL 3-CAR GARAGE** 

OPTIONAL STUDY ILO DINING ROOM

OPTIONAL BEDROOM 5 W/ BATH 3 ILO FLEX ROOM W/ POWDER ROOM

OPTIONAL STUDY
ILO FLEX ROOM