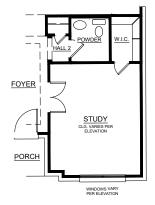

## Concept 2972

2,972 Square Feet • 4 Bedrooms • 2 Baths • 2-Car Garage

**OPTIONAL 3-CAR GARAGE** 

OPTIONAL STUDY ILO DINING ROOM

OPTIONAL BEDROOM 5 W/ BATH 3 ILO FLEX ROOM W/ POWDER ROOM

OPTIONAL STUDY
ILO FLEX ROOM