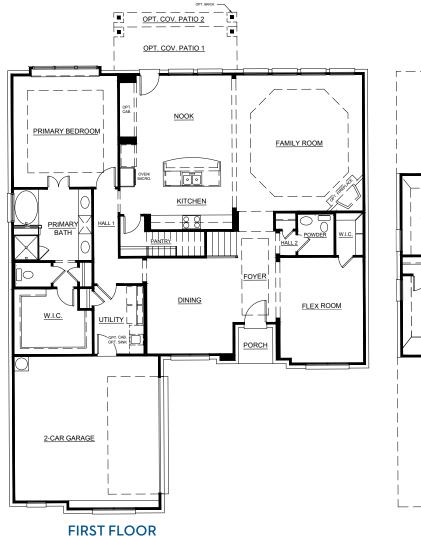

## Concept 2972

2,972 Square Feet • 4 Bedrooms • 2 Baths • 2-Car Garage

**OPTIONAL 3-CAR GARAGE** 

OPTIONAL STUDY ILO DINING ROOM

OPTIONAL BEDROOM 5 W/ BATH 3 ILO FLEX ROOM W/ POWDER ROOM

OPTIONAL STUDY
ILO FLEX ROOM