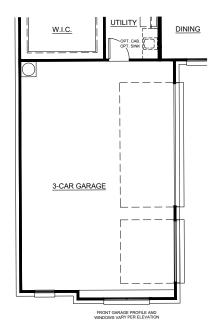

## Concept 2972

2,972 Square Feet • 4 Bedrooms • 2 Baths • 2-Car Garage

**OPTIONAL 3-CAR GARAGE** 

OPTIONAL STUDY ILO DINING ROOM

OPTIONAL BEDROOM 5 W/ BATH 3 ILO FLEX ROOM W/ POWDER ROOM

OPTIONAL STUDY
ILO FLEX ROOM