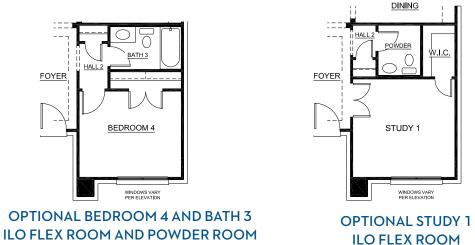

out notice or obligation. Square footage is approximate. Floor plans, renderings and site maps are for representational purposes only, subject to change without notice or obligation. Square footage is approximate. Floor plans, renderings and site maps are for representational purposes only, subject to individual energy costs and savings may vary. Landsea Homes does not guarantee any specific level of energy costs or savings. All rights reserved and strictly enforced. This is not an offering where prohibited by law. No information contained herein shall be deemed to constitute a representation or warranty of any kind. Please consult a Landsea Homes sales representative for details.



# Concept 2464

2,464 Square Feet • 3 Bedrooms • 2.5 Baths • 2-Car Garage



**OPTIONAL 3-CAR GARAGE** 





### 1209 Terrain Road, Midlothian, TX 76065 • (469) 224-5812

© 2024 Landsea Homes US Corporation. LANDSEA\* and LIVE IN YOUR ELEMENT\* are federally registered trademarks of Landsea. Plans, terms, pricing, square footage, product information, features, promotions, amenities and community/neighborhood information are subject to change without notice or obligation. Square footage is approximate. Floor plans, renderings and site maps are for representational purposes only, subject to change without notice or obligation. Square footage is approximate. Floor plans, renderings and site maps are for representational purposes only, subject to change without notice or obligation. Square footage is approximate. Floor plans, renderings and site maps are for representational purposes only, subject