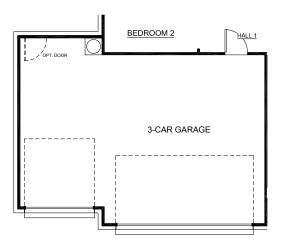

# Concept 2464

2,464 Square Feet • 3 Bedrooms • 2.5 Baths • 2-Car Garage

**OPTIONAL 3-CAR GARAGE** 