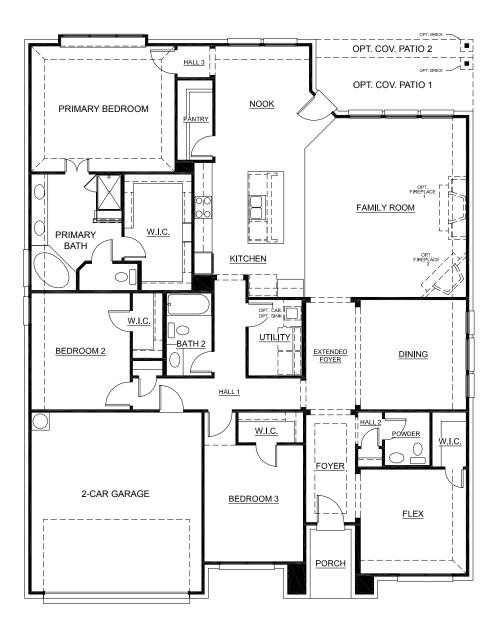

ies and community/neighborhood information are subject to change without notice or obligation. Square footage is approximate. Floor plans, renderings and site maps are for representational purposes only, subject to change and not to scale. Homes shown do not represent actual homesites. Please see the actual purchase agreement for additional information, disclosures and disclaimers relating to your home and its features. Individual energy costs or savings. All rights reserved and strictly enforced. This is not an offering where prohibited by law. No information contained herein shall be deemed to constitute a representation or warranty of any kind. Please consult a Landsea Homes sales representative for details.



## Concept 2464

2,464 Square Feet • 3 Bedrooms • 2.5 Baths • 2-Car Garage



#### 1209 Terrain Road, Midlothian, TX 76065 • (469) 224-5812

© 2024 Landsea Homes US Corporation. LANDSEA\* and LIVE IN YOUR ELEMENT\* are federally registered trademarks of Landsea. Plans, terms, pricing, square footage, product information, features, promotions, amenities and community/neighborhood information are subject to change without notice or obligation. Square footage is approximate. Floor plans, renderings and site maps are for representational purposes only, subject to change without notice or obligation. Square footage is approximate. Floor plans, renderings and site maps are for representational purposes only, subject to change without notice or obligation. Square footage is approximate. Floor plans, renderings and site maps are for representational purposes only, subject