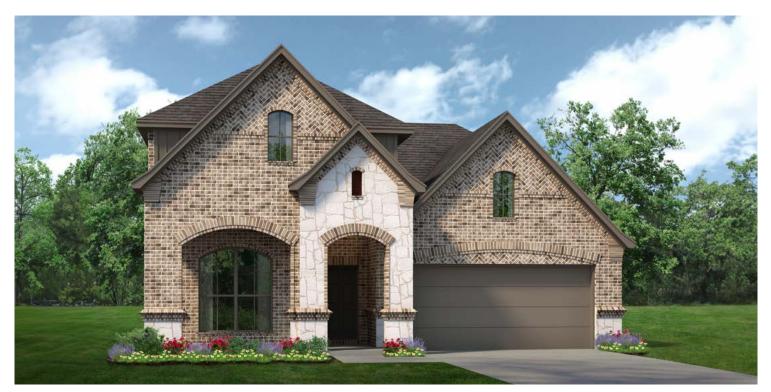

## Concept 2440

2,440 Square Feet • 3 Bedrooms • 2.5 Baths • 2-Car Garage

**ELEVATION D - STONE** 

**ELEVATION A** 

**ELEVATION A - STONE** 

**ELEVATION B** 

**ELEVATION B – STONE** 

ELEVATION C

# Concept 2440

2,440 Square Feet • 3 Bedrooms • 2.5 Baths • 2-Car Garage