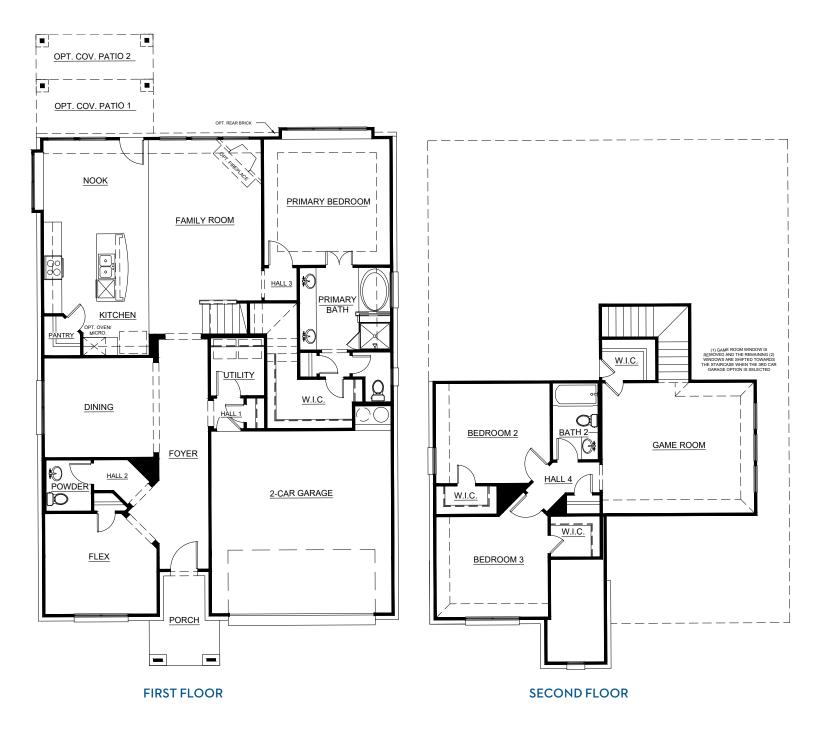

## Concept 2440

2,440 Square Feet • 3 Bedrooms • 2.5 Baths • 2-Car Garage

OPTIONAL STUDY ILO FLEX ROOM

#### OPTIONAL BEDROOM 4 W/ BATH 3 ILO FLEX ROOM W/ POWDER ROOM