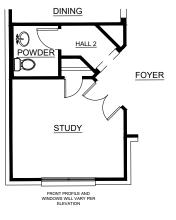

## Concept 2440

2,440 Square Feet • 3 Bedrooms • 2.5 Baths • 2-Car Garage

OPTIONAL STUDY ILO FLEX ROOM

#### OPTIONAL BEDROOM 4 W/ BATH 3 ILO FLEX ROOM W/ POWDER ROOM