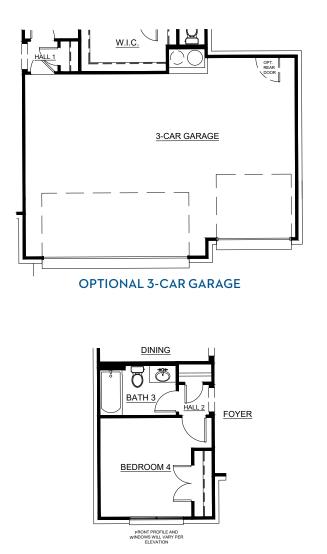

## Concept 2440

2,440 Square Feet • 3 Bedrooms • 2.5 Baths • 2-Car Garage

OPTIONAL STUDY ILO FLEX ROOM