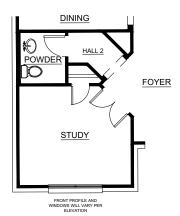

## Concept 2440

2,440 Square Feet • 3 Bedrooms • 2.5 Baths • 2-Car Garage

OPTIONAL BEDROOM 4 W/ BATH 3 ILO FLEX ROOM W/ POWDER ROOM

OPTIONAL STUDY ILO FLEX ROOM