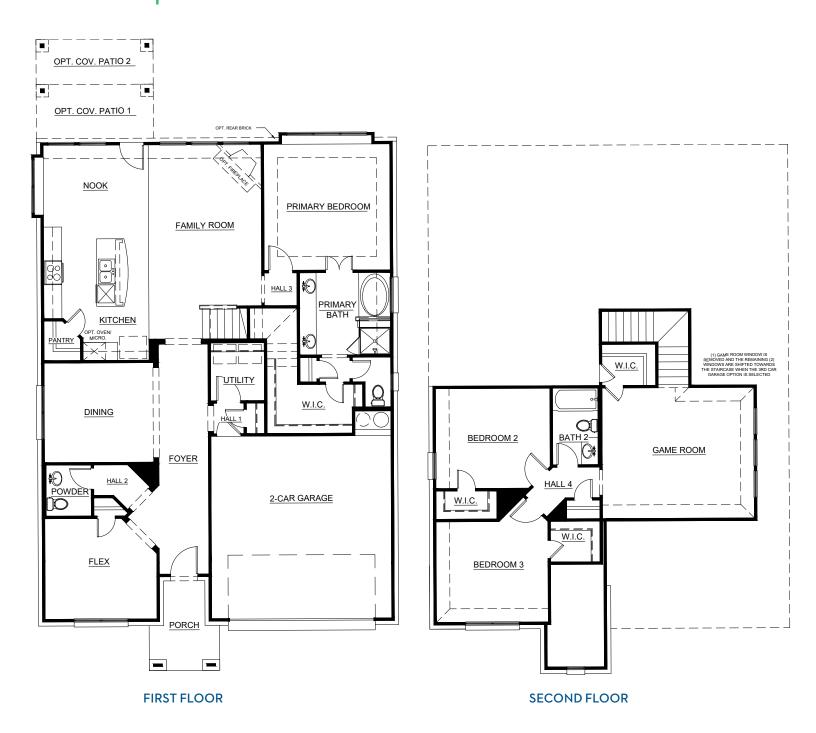

# Concept 2440

2,440 Square Feet • 3 Bedrooms • 2.5 Baths • 2-Car Garage

## Concept 2440

2,440 Square Feet • 3 Bedrooms • 2.5 Baths • 2-Car Garage

OPTIONAL BEDROOM 4 W/ BATH 3 ILO FLEX ROOM W/ POWDER ROOM

OPTIONAL STUDY ILO FLEX ROOM