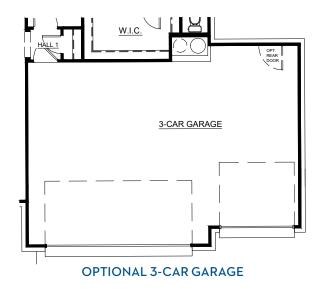

## Concept 2440

2,440 Square Feet • 3 Bedrooms • 2.5 Baths • 2-Car Garage

OPTIONAL BEDROOM 4 W/ BATH 3 ILO FLEX ROOM W/ POWDER ROOM

OPTIONAL STUDY ILO FLEX ROOM