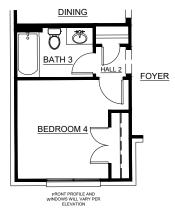

## Concept 2440

2,440 Square Feet • 3 Bedrooms • 2.5 Baths • 2-Car Garage

OPTIONAL BEDROOM 4 W/ BATH 3 ILO FLEX ROOM W/ POWDER ROOM

OPTIONAL STUDY ILO FLEX ROOM