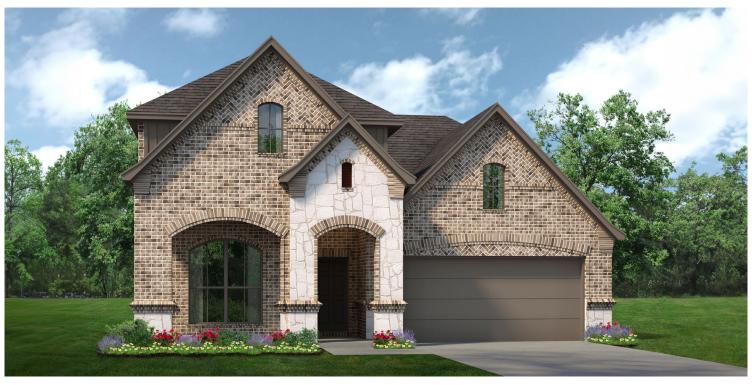

### Chisholm Hills

# Concept 2440

2,440 Square Feet • 3 Bedrooms • 2.5 Baths • 2-Car Garage

**ELEVATION D - STONE** 

**ELEVATION A** 

**ELEVATION A - STONE** 

**ELEVATION B** 

**ELEVATION B - STONE** 

**ELEVATION C** 