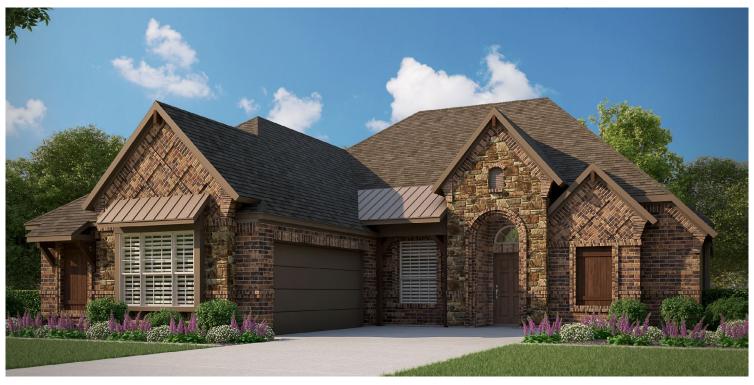

## Concept 2404

2,404 Square Feet • 3 Bedrooms • 2 Baths • 2-Car Garage

**ELEVATION D - STONE** 

**ELEVATION A - STONE** 

**ELEVATION B - STONE** 

ELEVATION C - STONE