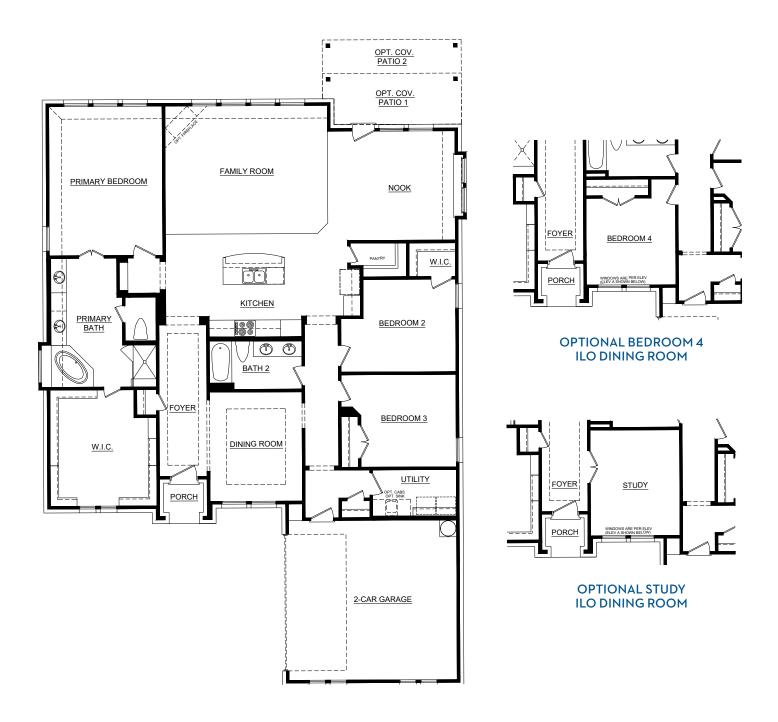

## Concept 2404

2,404 Square Feet • 3 Bedrooms • 2 Baths • 2-Car Garage

**ELEVATION D - STONE** 

**ELEVATION A - STONE** 

**ELEVATION B - STONE** 

ELEVATION C - STONE