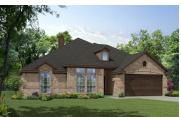

# Concept 2379

2,403 Square Feet • 3 Bedrooms • 2.5 Baths • 2-Car Garage



**ELEVATION E - STONE** 



**ELEVATION A** 



**ELEVATION A - STONE** 



**ELEVATION B** 



**ELEVATION B - STONE** 



**ELEVATION C** 



**ELEVATION C - STONE** 



ELEVATION E







## Concept 2379

2,403 Square Feet • 3 Bedrooms • 2.5 Baths • 2-Car Garage





1209 Terrain Road, Midlothian, TX 76065 • (469) 224-5812

© 2024 Landsea Homes US Corporation. LANDSEA\* and LIVE IN YOUR ELEMENT\* are federally registered trademarks of Landsea. Plans, terms, pricing, square footage, product information, features, promotions, amenities and community/neighborhood information are subject to change without notice or obligation. Square footage is approximate. Floor plans, renderings and site maps are for representational purposes only, subject to change and not to scale. Homes shown do not represent actual homesites. Please see the actual purchase agreement for add