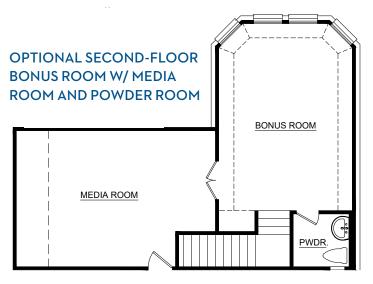

# Concept 2379

2,403 Square Feet • 3 Bedrooms • 2.5 Baths • 2-Car Garage

**ELEVATION E - STONE** 

**ELEVATION A** 

**ELEVATION A - STONE** 

**ELEVATION B** 

**ELEVATION B - STONE** 

**ELEVATION C** 