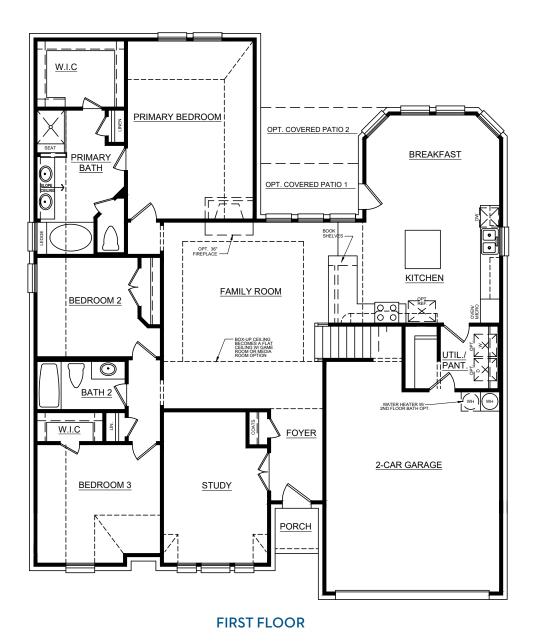

# Concept 2379

2,403 Square Feet • 3 Bedrooms • 2.5 Baths • 2-Car Garage

**ELEVATION E - STONE** 

**ELEVATION A** 

**ELEVATION A - STONE** 

**ELEVATION B** 

**ELEVATION B - STONE** 

**ELEVATION C** 

# Concept 2379

2,403 Square Feet • 3 Bedrooms • 2.5 Baths • 2-Car Garage

1209 Terrain Road, Midlothian, TX 76065 · (469) 224-5812

## Concept 2379

2,403 Square Feet • 3 Bedrooms • 2.5 Baths • 2-Car Garage

L/NDSEA®
HOMES
Live in your element®