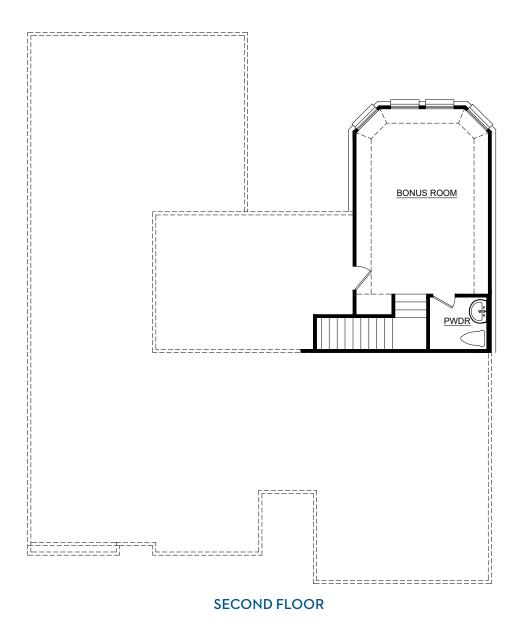

# Concept 2379

2,403 Square Feet • 3 Bedrooms • 2.5 Baths • 2-Car Garage

**ELEVATION E - STONE** 

**ELEVATION A** 

**ELEVATION A - STONE** 

**ELEVATION B** 

**ELEVATION B - STONE** 

**ELEVATION C** 

# Concept 2379

2,403 Square Feet • 3 Bedrooms • 2.5 Baths • 2-Car Garage

1209 Terrain Road, Midlothian, TX 76065 · (469) 224-5812

## Concept 2379

2,403 Square Feet • 3 Bedrooms • 2.5 Baths • 2-Car Garage

L/NDSEA®
HOMES
Live in your element®