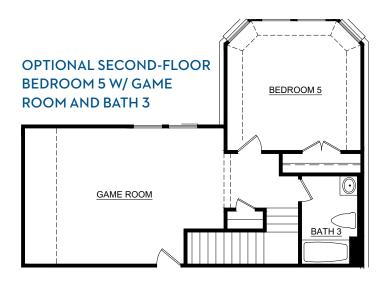

# Concept 2379

2,403 Square Feet • 3 Bedrooms • 2.5 Baths • 2-Car Garage

**ELEVATION E - STONE** 

**ELEVATION A** 

**ELEVATION A - STONE** 

**ELEVATION B** 

**ELEVATION B - STONE** 

**ELEVATION C** 