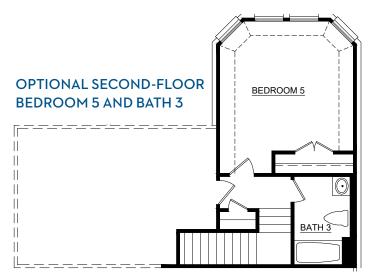

# Concept 2379

2,403 Square Feet • 3 Bedrooms • 2.5 Baths • 2-Car Garage

**ELEVATION E - STONE** 

**ELEVATION A** 

**ELEVATION A - STONE** 

**ELEVATION B** 

**ELEVATION B - STONE** 

**ELEVATION C** 