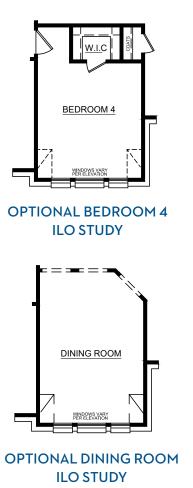

# Concept 2379

2,403 Square Feet • 3 Bedrooms • 2.5 Baths • 2-Car Garage

**ELEVATION E - STONE** 

**ELEVATION A** 

**ELEVATION A - STONE** 

**ELEVATION B** 

**ELEVATION B - STONE** 

**ELEVATION C** 

# Concept 2379

2,403 Square Feet • 3 Bedrooms • 2.5 Baths • 2-Car Garage

1209 Terrain Road, Midlothian, TX 76065 · (469) 224-5812

## Concept 2379

2,403 Square Feet • 3 Bedrooms • 2.5 Baths • 2-Car Garage

L/NDSEA®
HOMES
Live in your element®