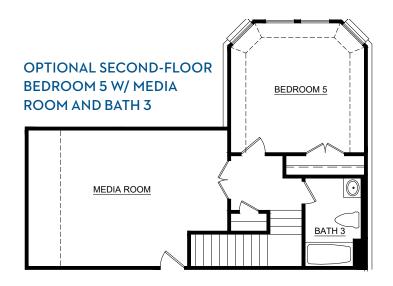

# Concept 2379

2,403 Square Feet • 3 Bedrooms • 2.5 Baths • 2-Car Garage

**ELEVATION E - STONE** 

**ELEVATION A** 

**ELEVATION A - STONE** 

**ELEVATION B** 

**ELEVATION B - STONE** 

**ELEVATION C** 