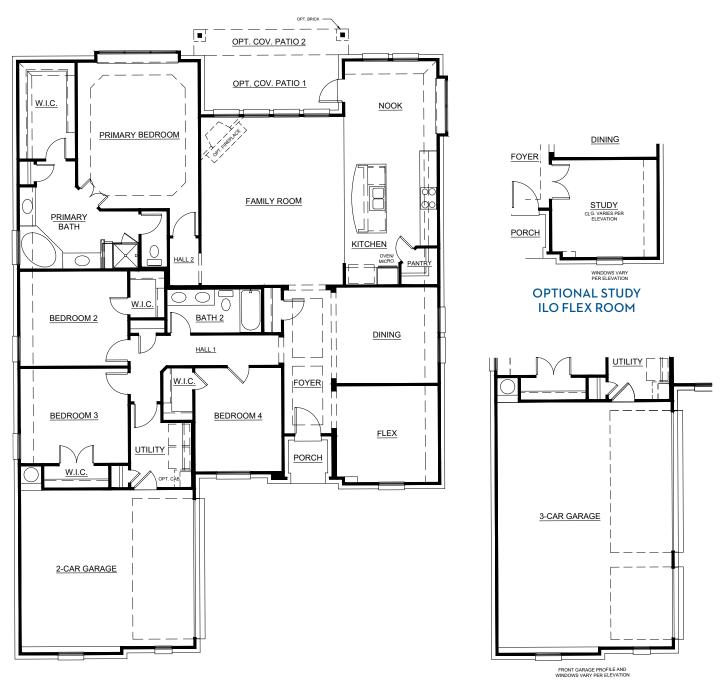

# Concept 2370

2,370 Square Feet • 4 Bedrooms • 2 Baths • 2-Car Garage

**OPTIONAL 3-CAR GARAGE** 