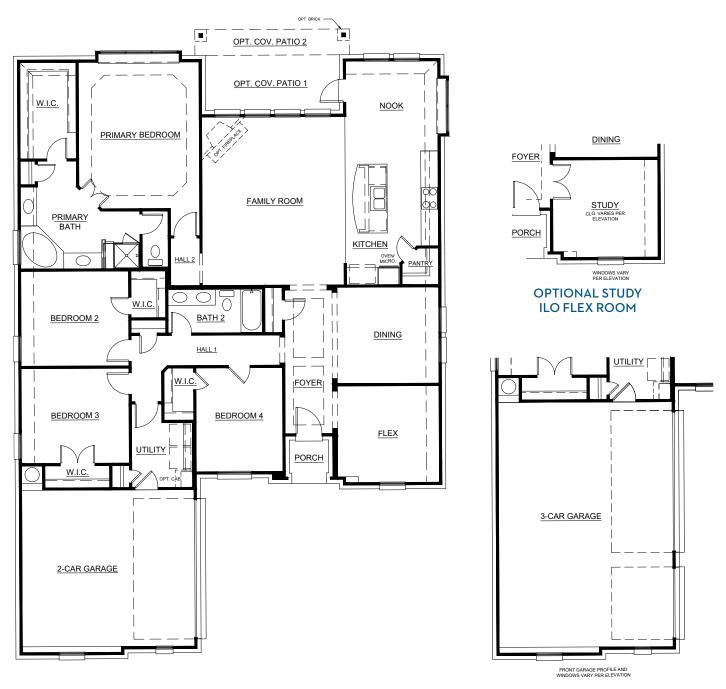

# Concept 2370

2,370 Square Feet • 4 Bedrooms • 2 Baths • 2-Car Garage

**OPTIONAL 3-CAR GARAGE** 