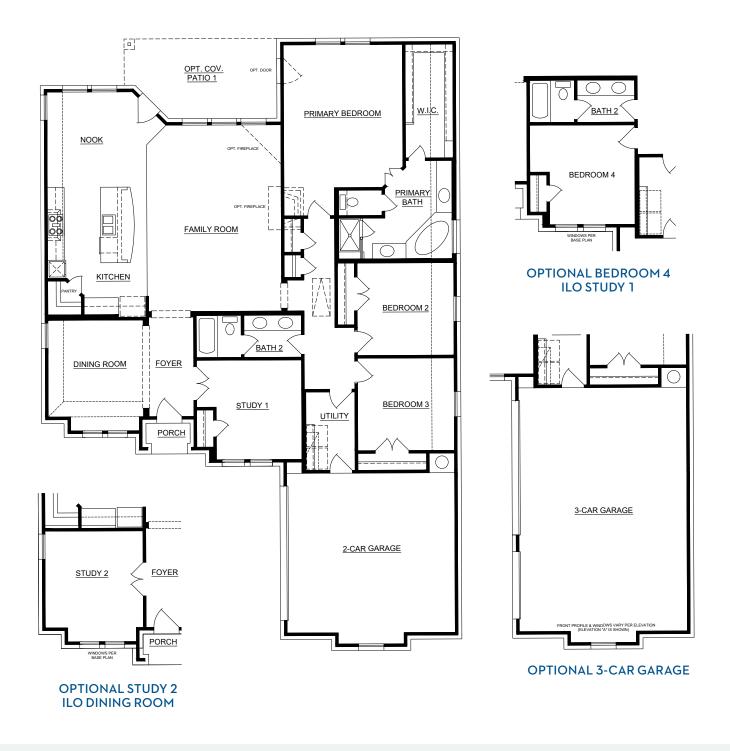

## Concept 2267

2,267 Square Feet • 3 Bedrooms • 2 Baths • 2-Car Garage

**ELEVATION D - STONE** 

**ELEVATION A** 

**ELEVATION B** 

**ELEVATION C** 

**ELEVATION A - STONE** 

Concept 2267

2,267 Square Feet • 3 Bedrooms • 2 Baths • 2-Car Garage