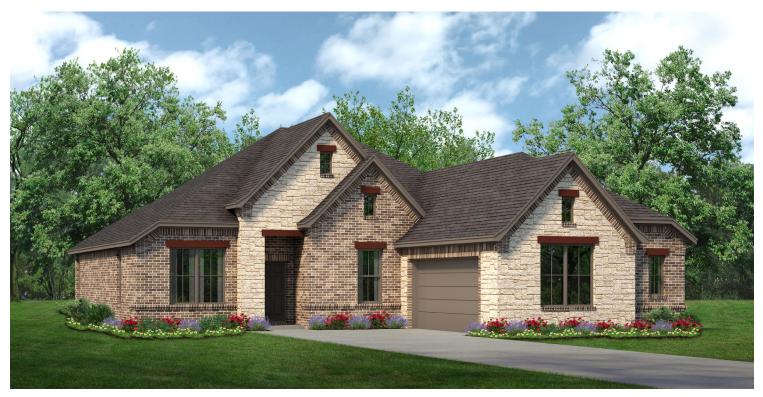

## Concept 2267

2,267 Square Feet • 3 Bedrooms • 2 Baths • 2-Car Garage

**ELEVATION D - STONE** 

**ELEVATION A** 

**ELEVATION B** 

**ELEVATION C** 

**ELEVATION A - STONE** 

Concept 2267

2,267 Square Feet • 3 Bedrooms • 2 Baths • 2-Car Garage