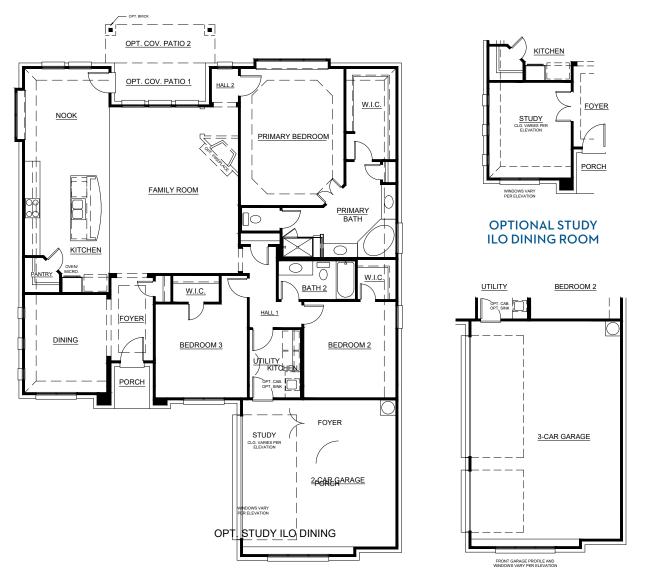

## Concept 2123

2,123 Square Feet • 3 Bedrooms • 2 Baths • 2-Car Garage

**OPTIONAL 3-CAR GARAGE** 

352 Pasture Drive, Midlothian, TX 76065 • (469) 609-1652

© 2024 Landsea Homes US Corporation. LANDSEA\* and LIVE IN YOUR ELEMENT\* are federally registered trademarks of Landsea. Plans, terms, pricing, square footage, product information, features, promotions, amenities and community/neighborhood information are subject to change without notice or obligation. Square footage is approximate. Floor plans, renderings and site maps are for representational purposes only, subject to change without notice or obligation. Square footage is approximate. Floor plans, renderings and site maps are for representational purposes only, subject to change and not to scale. Homes shown do not represent actual homesites. Please see the actual purchase agreement for additional information, disclosures and disclaimers relating to your home and its features. Individual energy costs and savings may vary. Landsea Homes does not guarantee any specific level of energy costs or savings. All rights reserved and strictly enforced. This is not an offering where prohibited by law. No information contained herein shall be deemed to constitute a representation or warranty of any kind. Please consult a Landsea Homes sales representative for details.  $\square$ 