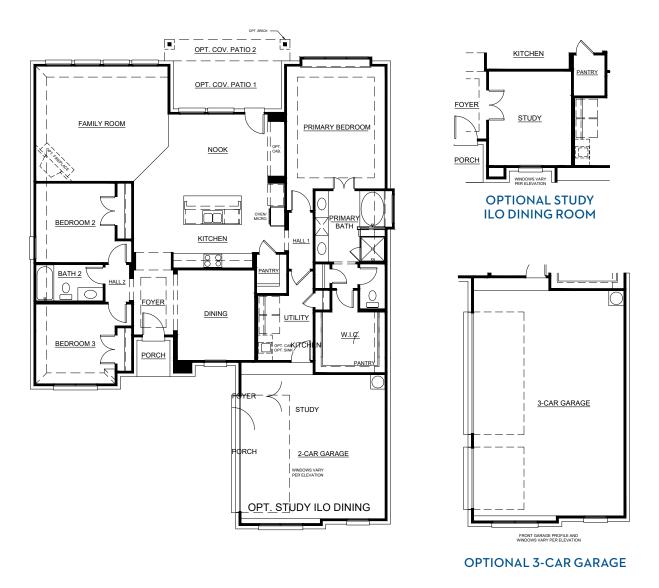

## Concept 2050

2,050 Square Feet • 3 Bedrooms • 2 Baths • 2-Car Garage

**ELEVATION C - STONE** 

**ELEVATION A** 

ELEVATION B

# Concept 2050

2,050 Square Feet • 3 Bedrooms • 2 Baths • 2-Car Garage