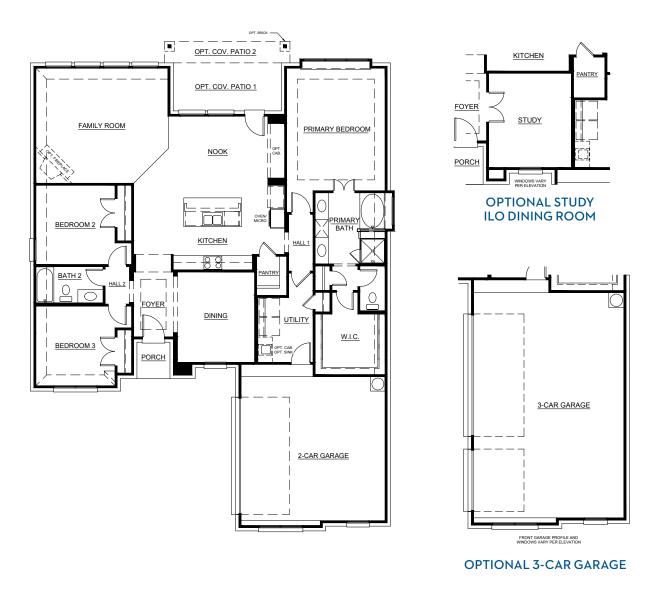

## Concept 2050

2,050 Square Feet • 3 Bedrooms • 2 Baths • 2-Car Garage

**ELEVATION C - STONE** 

**ELEVATION A - STONE** 

**ELEVATION B - STONE** 

## Concept 2050

2,050 Square Feet • 3 Bedrooms • 2 Baths • 2-Car Garage