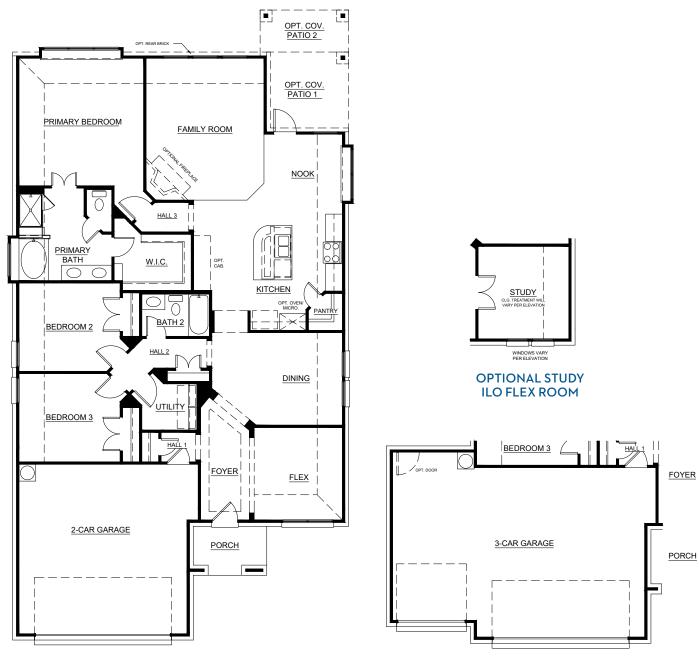

Concept 1991

1,991 Square Feet • 3 Bedrooms • 2 Baths • 2-Car Garage

**OPTIONAL 3-CAR GARAGE** 