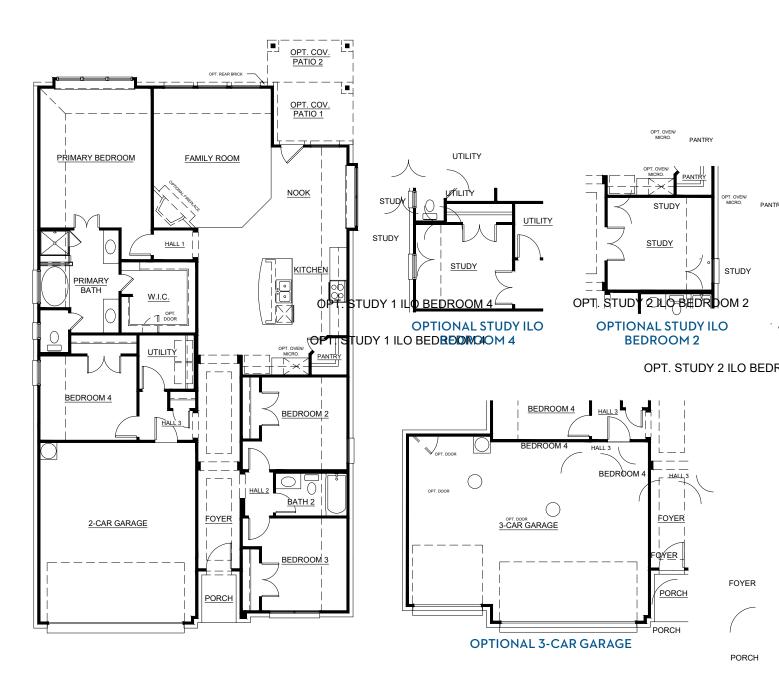

## Concept 1912

1,912 Square Feet • 4 Bedrooms • 2 Baths • 2-Car Garage

OPT. 3rd CAR GARAGE

OPT. 3rd CAR GARAGE