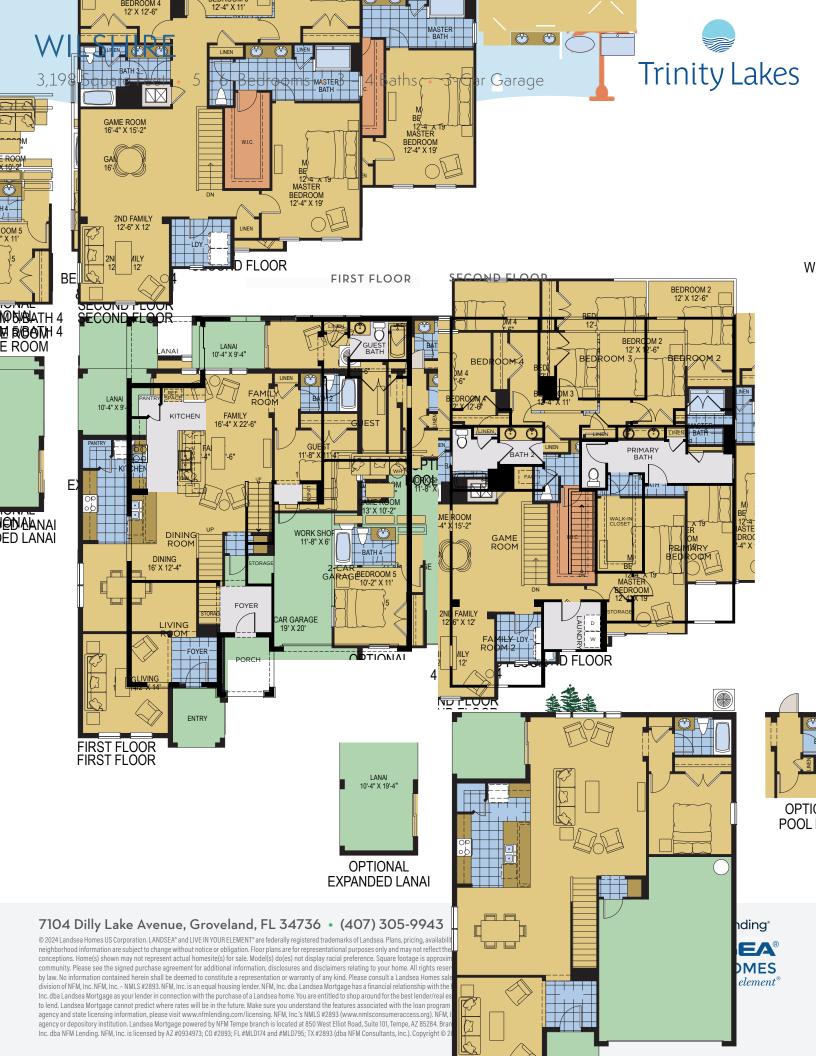

OPTIONAL BEDROOM 5 AND FULL BATH

OPTIONAL PRIMARY BATH
GARDEN TUB

OPTIONAL EXTENDED COVERED LANAI