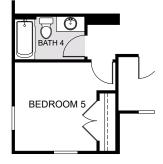

OPTIONAL BEDROOM 5 AND FULL BATH

OPTIONAL PRIMARY BATH
GARDEN TUB

OPTIONAL EXTENDED COVERED LANAI