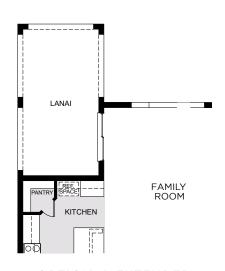

OPTIONAL BEDROOM 5 AND FULL BATH

OPTIONAL PRIMARY BATH
GARDEN TUB

OPTIONAL EXTENDED COVERED LANAI