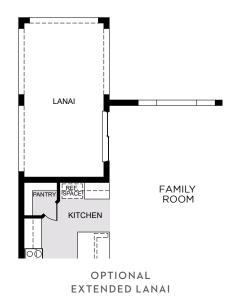

# Sky Lakes Estates

### WILSHIRE

3,198 Square Feet • 5 - 6 Bedrooms • 3 - 4 Baths • 2-Car Garage



#### SECOND FLOOR







# **Sky Lakes Estates**

### WILSHIRE

3,198 Square Feet • 5 - 6 Bedrooms • 3 - 4 Baths • 2-Car Garage









1578 Sky Lakes Drive, St. Cloud, FL 34767 • (407) 392-2603

© 2024 Landsea Homes US Corporation. LANDSEA\* and LIVE IN YOUR ELEMENT\* are federally registered trademarks of Landsea. Plans, terms, pricing, square footage, product information, features, promotions, amenities and community/neighborhood information are subject to change without notice or obligation. Square footage is approximate. Floor plans and site map are for representational purposes only, subject to change and not to scale. Please see the actual purchase agreement for additional information, disclosures and disclaimers relating to your home and its fedatures. Individual energy costs and savings may vary. Landsea Homes does not guarantee any specific level of energy costs or savings. All rights reserved and strictly enfo