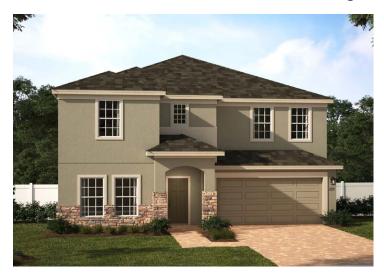

### WILSHIRE

3,198 Square Feet • 5 - 6 Bedrooms • 3 - 4 Baths • 2-Car Garage

ELEVATION 1 - STUCCO

**ELEVATION 1 - STONE** 

**ELEVATION 2 - STUCCO** 

**ELEVATION 2 - STONE** 

**ELEVATION 2 - CLADDING** 

ELEVATION 3 - STUCCO