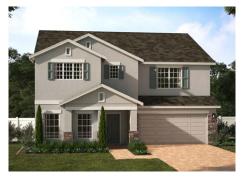

### WILSHIRE

3,198 Square Feet • 5 - 6 Bedrooms • 3 - 4 Baths • 2-Car Garage

ELEVATION 1 - STUCCO

**ELEVATION 1 - STONE** 

**ELEVATION 2 - STUCCO** 

**ELEVATION 2 - STONE** 

**ELEVATION 2 - CLADDING** 

ELEVATION 3 - STUCCO