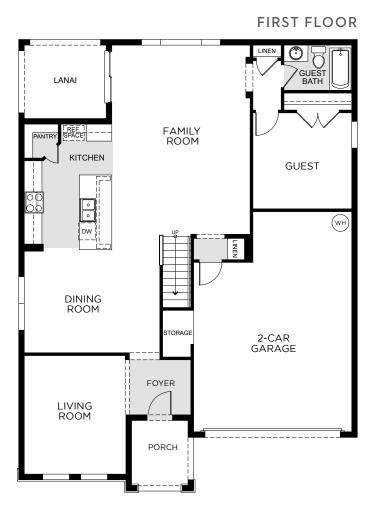

# Sky Lakes Estates

### WILSHIRE

3,198 Square Feet • 5 - 6 Bedrooms • 3 - 4 Baths • 2-Car Garage