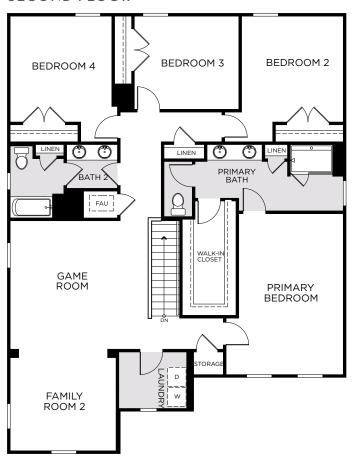

# Sky Lakes Estates

### WILSHIRE

3,198 Square Feet • 5 - 6 Bedrooms • 3 - 4 Baths • 2-Car Garage



#### SECOND FLOOR







# **Sky Lakes Estates**

### WILSHIRE

3,198 Square Feet • 5 - 6 Bedrooms • 3 - 4 Baths • 2-Car Garage









1578 Sky Lakes Drive, St. Cloud, FL 34767 • (407) 392-2603

© 2024 Landsea Homes US Corporation. LANDSEA\* and LIVE IN YOUR ELEMENT\* are federally registered trademarks of Landsea. Plans, terms, pricing, square footage, product information, features, promotions, amenities and community/neighborhood information are subject to change without notice or obligation. Square footage is approximate. Floor plans and site map are for representational purposes only, subject to change and not to scale. Please see the actual purchase agreement for additional information, disclosures and disclaimers relating to your home and its fedatures. Individual energy costs and savings may vary. L