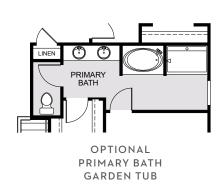

# Sky Lakes Estates

### WILSHIRE

3,198 Square Feet • 5 - 6 Bedrooms • 3 - 4 Baths • 2-Car Garage



#### SECOND FLOOR







# **Sky Lakes Estates**

### WILSHIRE

3,198 Square Feet • 5 - 6 Bedrooms • 3 - 4 Baths • 2-Car Garage









1578 Sky Lakes Drive, St. Cloud, FL 34767 • (407) 392-2603

© 2024 Landsea Homes US Corporation. LANDSEA\* and LIVE IN YOUR ELEMENT\* are federally registered trademarks of Landsea. Plans, terms, pricing, square footage, product information, features, promotions, amenities and community/neighborhood information are subject to change without notice or obligation. Square footage is approximate. Floor plans and site map are for representational purposes only, subject to change and not to scale. Please see the actual purchase agreement for additional information, disclosures and disclaimers relating to your home and its fedatures. Individual energy costs and savings may vary. Landsea Homes does not guarantee any specific level of energy costs or savings. All rights reserved and strictly