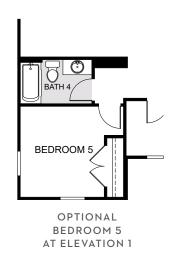

# Sky Lakes Estates

### WILSHIRE

3,198 Square Feet • 5 - 6 Bedrooms • 3 - 4 Baths • 2-Car Garage



#### SECOND FLOOR







# **Sky Lakes Estates**

### WILSHIRE

3,198 Square Feet • 5 - 6 Bedrooms • 3 - 4 Baths • 2-Car Garage









1578 Sky Lakes Drive, St. Cloud, FL 34767 • (407) 392-2603

© 2024 Landsea Homes US Corporation. LANDSEA\* and LIVE IN YOUR ELEMENT\* are federally registered trademarks of Landsea. Plans, terms, pricing, square footage, product information, features, promotions, amenities and community/neighborhood information are subject to change without notice or obligation. Square footage is approximate. Floor plans and site map are for representational purposes only, subject to change and not to scale. Please see the actual purchase agreement for additional information, disclosures and disclaimers relating to your home and its fedatures. Individual energy costs and savings may vary. Landsea Homes does not guarantee any specific level of energy costs or savings. All rights reserved and strictl