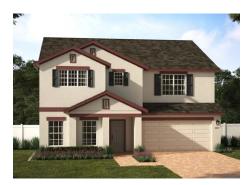

### WILSHIRE

3,198 Square Feet • 5 - 6 Bedrooms • 3 - 4 Baths • 2-Car Garage

ELEVATION 1 - STUCCO

**ELEVATION 1 - STONE** 

**ELEVATION 2 - STUCCO** 

**ELEVATION 2 - STONE** 

**ELEVATION 2 - CLADDING** 

ELEVATION 3 - STUCCO