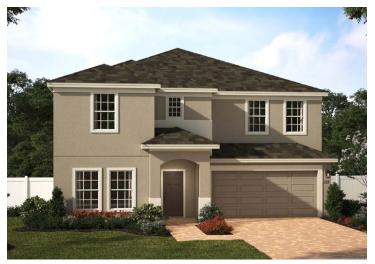

### WILSHIRE

3,198 Square Feet • 5 - 6 Bedrooms • 3 - 4 Baths • 2-Car Garage

ELEVATION 1 - STUCCO

**ELEVATION 1 - STONE** 

**ELEVATION 2 - STUCCO** 

**ELEVATION 2 - STONE** 

**ELEVATION 2 - CLADDING** 

ELEVATION 3 - STUCCO