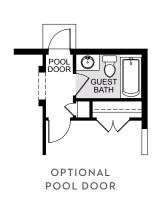

# Sky Lakes Estates

### WILSHIRE

3,198 Square Feet • 5 - 6 Bedrooms • 3 - 4 Baths • 2-Car Garage



#### SECOND FLOOR







# **Sky Lakes Estates**

### WILSHIRE

3,198 Square Feet • 5 - 6 Bedrooms • 3 - 4 Baths • 2-Car Garage









1578 Sky Lakes Drive, St. Cloud, FL 34767 • (407) 392-2603

© 2024 Landsea Homes US Corporation. LANDSEA\* and LIVE IN YOUR ELEMENT\* are federally registered trademarks of Landsea. Plans, terms, pricing, square footage, product information, features, promotions, amenities and community/neighborhood information are subject to change without notice or obligation. Square footage is approximate. Floor plans and site map are for representational purposes only, subject to change and not to scale. Please see the actual purchase agreement for additional information, disclosures and disclaimers relating to your home and its fedatures. Individual energy costs and savings may vary. Landsea Homes does not guarantee any specific level of energy costs or savings. All rights reserved and strictly en