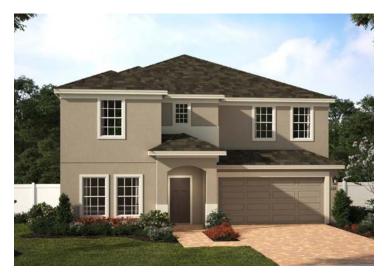

## WILSHIRE

3,198 Square Feet • 5 - 6 Bedrooms • 3 - 4 Baths • 2-Car Garage

Elevation 1 - Stucco

Elevation 1 - Stone

Elevation 2 - Stucco

Elevation 2 - Stone

Elevation 2 - Hardie

Elevation 3 - Stucco