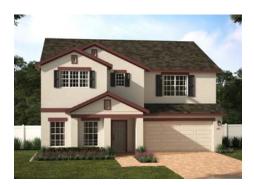

## WILSHIRE

3,198 Square Feet • 5 - 6 Bedrooms • 3 - 4 Baths • 2-Car Garage

Elevation 1 - Stucco

Elevation 1 - Stone

Elevation 2 - Stucco

Elevation 2 - Stone

Elevation 2 - Hardie

Elevation 3 - Stucco