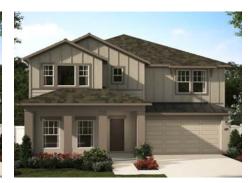

## WILSHIRE

3,198 Square Feet • 5 - 6 Bedrooms • 3 - 4 Baths • 2-Car Garage

Elevation 1 - Stucco

Elevation 1 - Stone

Elevation 2 - Stucco

Elevation 2 - Stone

Elevation 2 - Hardie

Elevation 3 - Stucco

Elevation 3 - Stone

Elevation 3 - Hardie