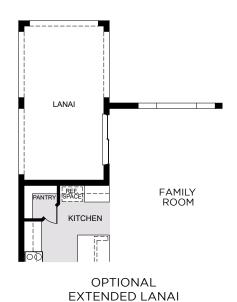

## WILSHIRE

3,198 Square Feet • 5 - 6 Bedrooms • 3 - 4 Baths • 2-Car Garage

7504 Catania Loop, Clermont, FL 34714 • (407) 972-0445

© 2024 Landsea Homes US Corporation. LANDSEA" and LIVE IN YOUR ELEMENT" are federally registered trademarks of Landsea. Plans, pricing, availability, product information, square footage, amenities and community/ neighborhood information are subject to change without notice or obligation. Floor plans are for representational purposes only and may not reflect the exact features or dimensions of your home. Renderings are artist's conceptions. Home(s) shown may not represent actual homesite(s) for sale. Mode(s) do(es) not display racial preference. Square footage is approximate. Some features and options shown may not be offered in your community. Please see the signed optrohase agreement for additional information, disclosures and disclaimers relating to your home. All rights reserved and strictly enforced. This is not an offering where prohibited by a law, No information contained herein shall be deemed to constitute a representation or warranty of any kind. Please consult a Landsea Homes sales representative for details, CGG #1507971. Landsea Mortgage is a division of NFM, Inc. NFM, Inc. - NMLS #2893. NFM, Inc. is an equal housing lender. NFM, Inc. dba Landsea Mortgage as your lender in connection with the purchase of a Landsea Homes, and you may choose not to use NFM, Inc. dba Landsea Mortgage cannot predict where rates will be in the future. Make sure you understand the features associated with the loan program you choose and that it meets your unique financial needs. For full agency and state licensing information, please visit www.nfmlending.com/licensing. NFM, Inc. SMLS #2893 (www.nmlsconsumeraccess.org). NFM, Inc. is not a ffilliated with, or an agent or division of, a governmental agency or depository institution. Landsea Mortgage and #480 Most Ellion and #480 Wast Ellion and #4

## WILSHIRE

3,198 Square Feet • 5 - 6 Bedrooms • 3 - 4 Baths • 2-Car Garage

Elevation 1 - Stucco

Elevation 1 - Stone

Elevation 2 - Stucco

Elevation 2 - Stone

Elevation 2 - Hardie

Elevation 3 - Stucco