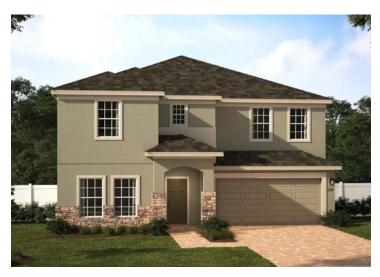

## WILSHIRE

3,198 Square Feet • 5 - 6 Bedrooms • 3 - 4 Baths • 2-Car Garage

Elevation 1 - Stucco

Elevation 1 - Stone

Elevation 2 - Stucco

Elevation 2 - Stone

Elevation 2 - Hardie

Elevation 3 - Stucco

Elevation 3 - Stone

Elevation 3 - Hardie