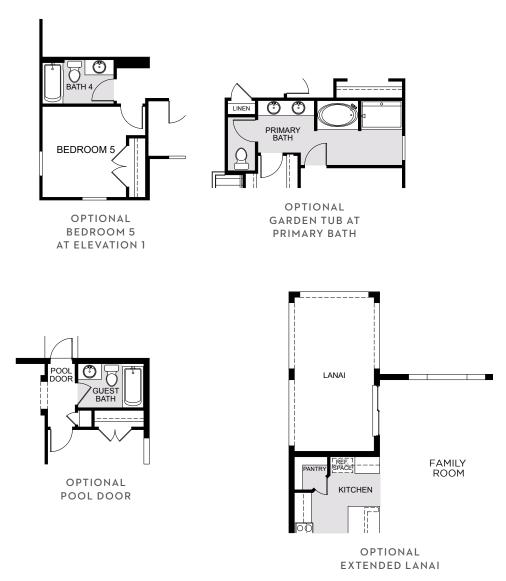

# **Preserve at Sunrise**

## **WILSHIRE**

3,198 Square Feet • 5 - 6 Bedrooms • 3 - 4 Baths • 2-Car Garage