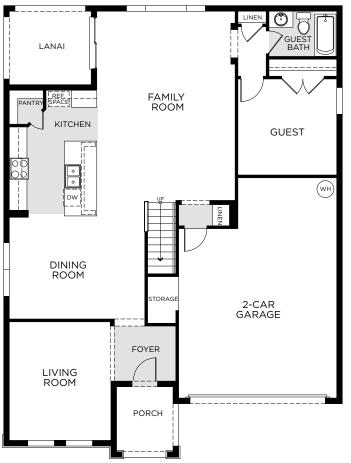

## **Preserve at Sunrise**

### **WILSHIRE**

3,198 Square Feet • 5 - 6 Bedrooms • 3 - 4 Baths • 2-Car Garage

**FIRST FLOOR** 