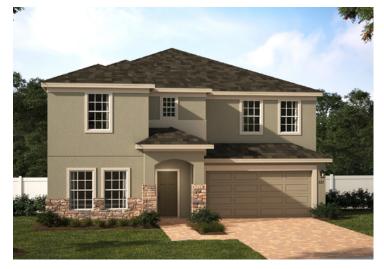

## **Preserve at Sunrise**

### **WILSHIRE**

3,198 Square Feet • 5 - 6 Bedrooms • 3 - 4 Baths • 2-Car Garage

**ELEVATION 1 - STONE** 

**ELEVATION 1 - STUCCO** 

**ELEVATION 2 - STUCCO** 

**ELEVATION 2 - HARDIE** 