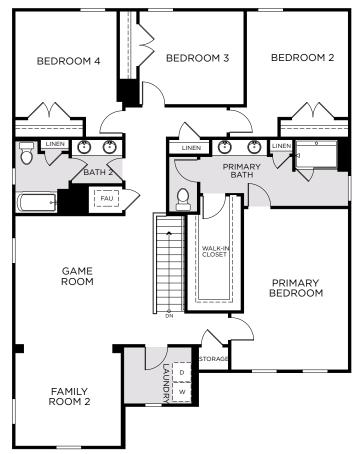

## **Preserve at Sunrise**

### **WILSHIRE**

3,198 Square Feet • 5 - 6 Bedrooms • 3 - 4 Baths • 2-Car Garage



**FIRST FLOOR** 

#### SECOND FLOOR



#### 123 Green Branch Blvd., Groveland, FL 34736 • (407) 315-1122

© 2024 Landsea Homes US Corporation. LANDSEA\* and LIVE IN YOUR ELEMENT\* are federally registered trademarks of Landsea. Plans, terms, pricing, square footage, product information, features, promotions, amenities and community/neighborhood information are subject to change without notice or obligation. Square footage is approximate. Floor plans and site map are for representational purposes only, subject to change and not to scale. Please see the actual purchase agreement for additional information, disclosures and disclaimers relating to your home and its features. Individual energy costs and savings may vary. Landsea Homes does not guarantee any specific level of energy costs or savings. All rights reserved and strictl